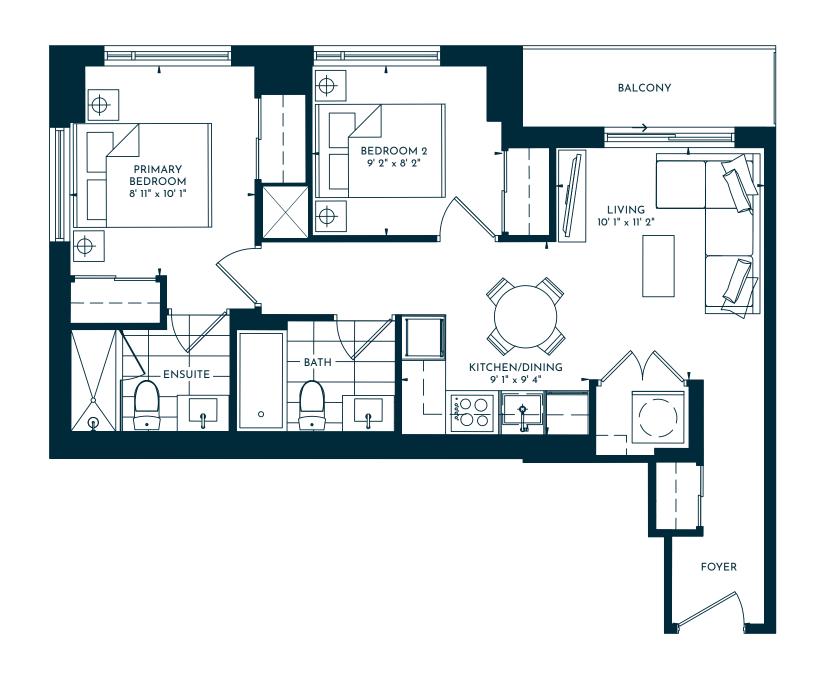

2 BEDROOM | 2 BATH 699 SQ. FT. | BALCONY 102 SQ. FT. | TOTAL 801 SQ. FT.

2 BEDROOM | 2 BATH 699 SQ. FT. | BALCONY 46 SQ. FT. | TOTAL 745 SQ. FT.

2 BEDROOM + MEDIA | 2 BATH
694 SQ. FT. | BALCONY 102 SQ. FT. | TOTAL 796 SQ. FT.