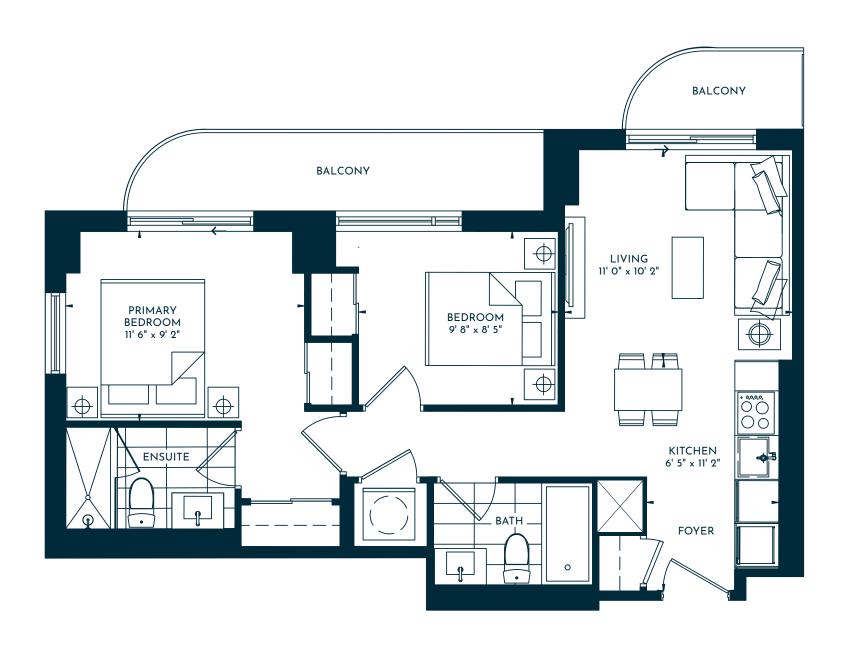

2 BEDROOM | 2 BATH 699 SQ. FT. | BALCONY 102 SQ. FT. | TOTAL 801 SQ. FT.

2 BEDROOM | 2 BATH 699 SQ. FT. | BALCONY 46 SQ. FT. | TOTAL 745 SQ. FT.

2 BEDROOM + MEDIA | 2 BATH
694 SQ. FT. | BALCONY 102 SQ. FT. | TOTAL 796 SQ. FT.

2 BEDROOM | 2 BATH 699 SQ. FT. | BALCONY 46 SQ. FT. | TOTAL 745 SQ. FT.

2 BEDROOM + MEDIA | 2 BATH
742 SQ. FT. | BALCONY 46 SQ. FT. | TOTAL 788 SQ. FT.

#### UNIONCITY

2 BEDROOM | 2 BATH 699 SQ. FT. | BALCONY 102 SQ. FT. | TOTAL 801 SQ. FT.

LEVEL 36(PH) - UNIT 11 TOWER 3