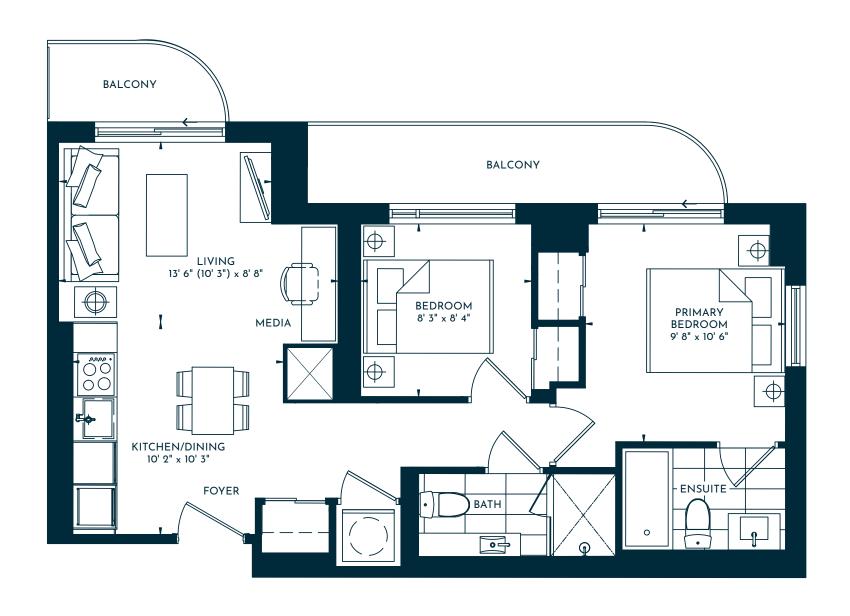

2 BEDROOM | 2 BATH 699 SQ. FT. | BALCONY 46 SQ. FT. | TOTAL 745 SQ. FT.

2 BEDROOM + MEDIA | 2 BATH
742 SQ. FT. | BALCONY 46 SQ. FT. | TOTAL 788 SQ. FT.