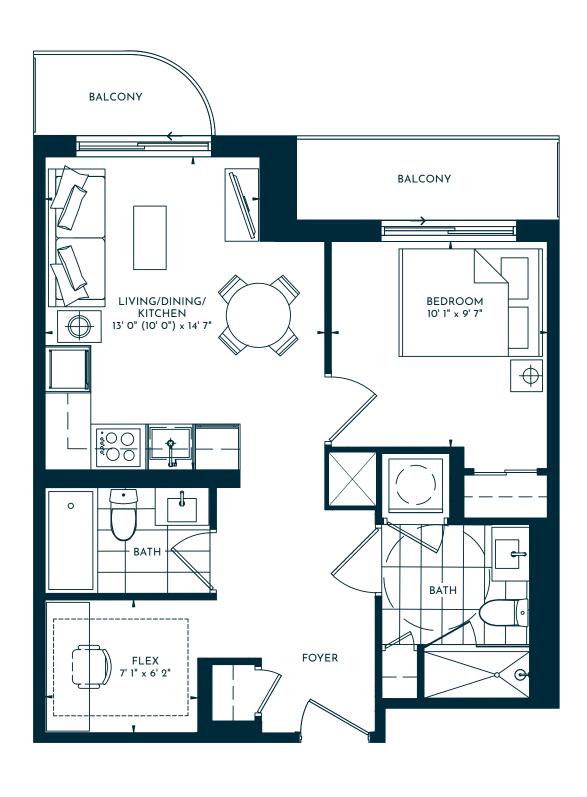

# TOWER 3 FLOORPLANS

**METROPIA** 

**UNIONCITY.CA** 

1 BEDROOM + FLEX | 2 BATH 622 SQ. FT. | BALCONY 76 SQ. FT. | TOTAL 698 SQ. FT.

1 BEDROOM + FLEX | 2 BATH 632 SQ. FT. | BALCONY 74 SQ. FT. | TOTAL 706 SQ. FT.