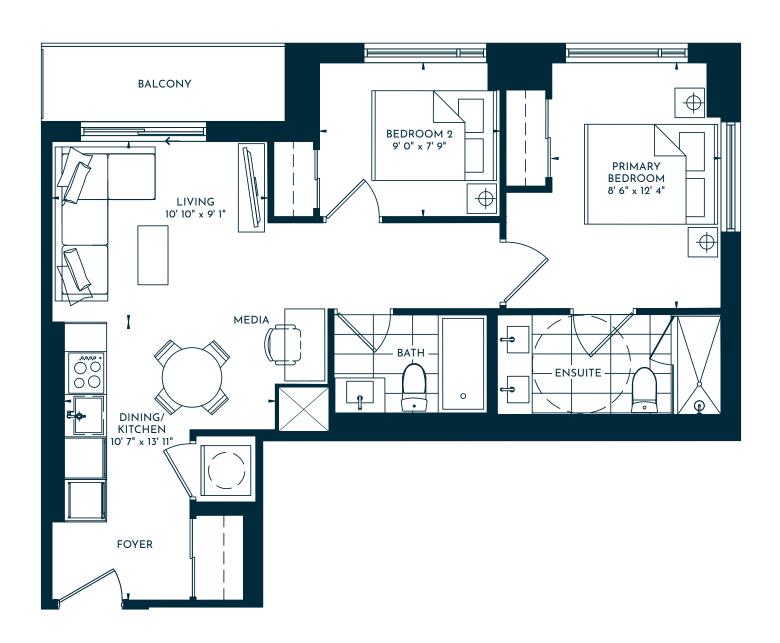

2 BEDROOM | 2 BATH 699 SQ. FT. | BALCONY 46 SQ. FT. | TOTAL 745 SQ. FT.

2 BEDROOM + MEDIA | 2 BATH
742 SQ. FT. | BALCONY 46 SQ. FT. | TOTAL 788 SQ. FT.