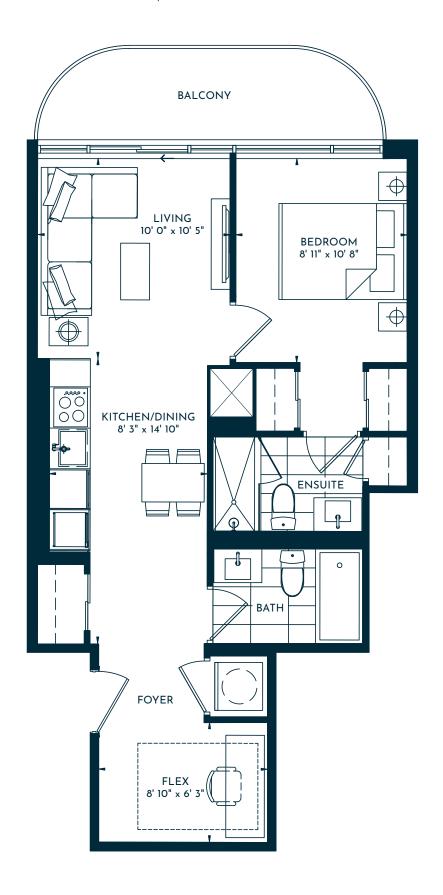

# TOWER 3 FLOORPLANS

**METROPIA** 

**UNIONCITY.CA** 

1 BEDROOM + FLEX | 2 BATH 622 SQ. FT. | BALCONY 76 SQ. FT. | TOTAL 698 SQ. FT.

1 BEDROOM + FLEX | 2 BATH 632 SQ. FT. | BALCONY 74 SQ. FT. | TOTAL 706 SQ. FT.