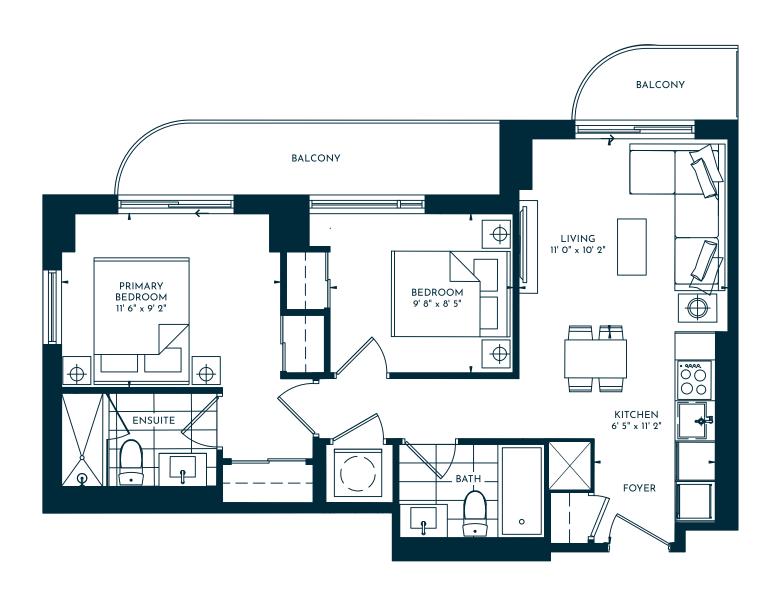

2 BEDROOM | 2 BATH 699 SQ. FT. | BALCONY 102 SQ. FT. | TOTAL 801 SQ. FT.

2 BEDROOM | 2 BATH 699 SQ. FT. | BALCONY 46 SQ. FT. | TOTAL 745 SQ. FT.

2 BEDROOM + MEDIA | 2 BATH
694 SQ. FT. | BALCONY 102 SQ. FT. | TOTAL 796 SQ. FT.

#### UNIONCITY

2 BEDROOM | 2 BATH 699 SQ. FT. | BALCONY 102 SQ. FT. | TOTAL 801 SQ. FT.

LEVEL 36(PH) - UNIT 11 TOWER 3