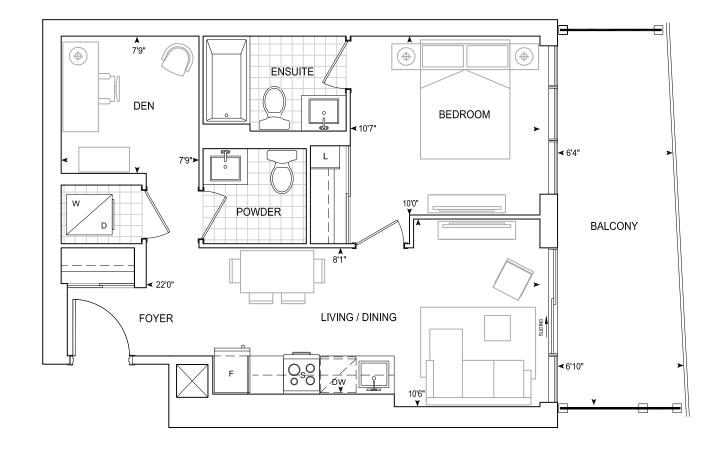

### B595 1 BEDROOM + DEN

Exterior A 119 sq.ft. Interior 595 sq.ft. Total 714 sq.ft. Exterior B 141 sq.ft. Interior 595 sq.ft. Total 736 sq.ft. Exterior C 161 sq.ft. Interior 595 sq.ft. Total 756 sq.ft.