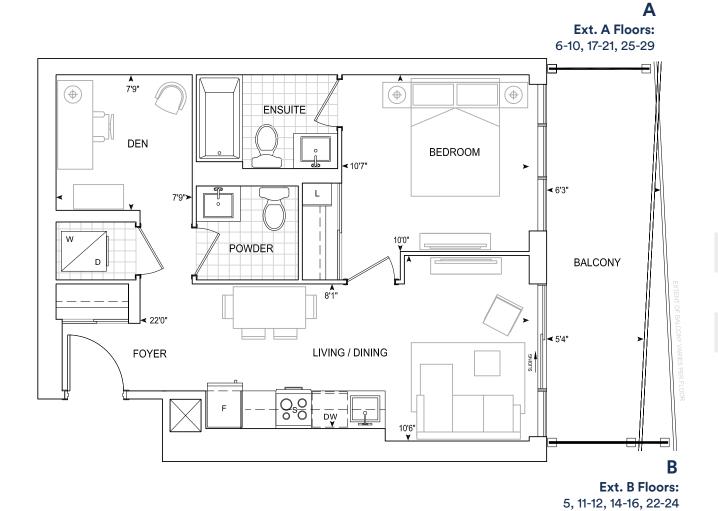

# A462 1 bedroom

Exterior A 119 sq.ft. Interior 462 sq.ft. Total 581 sq.ft.
Exterior B 143 sq.ft. Interior 462 sq.ft. Total 605 sq.ft.
Terrace 207 sq.ft. Interior 462 sq.ft. Total 669 sq.ft.

Exterior A 116 sq.ft. Interior 475 sq.ft. Total 591 sq.ft.
Exterior B 140 sq.ft. Interior 475 sq.ft. Total 615 sq.ft.
Terrace 198 sq.ft. Interior 475 sq.ft. Total 673 sq.ft.