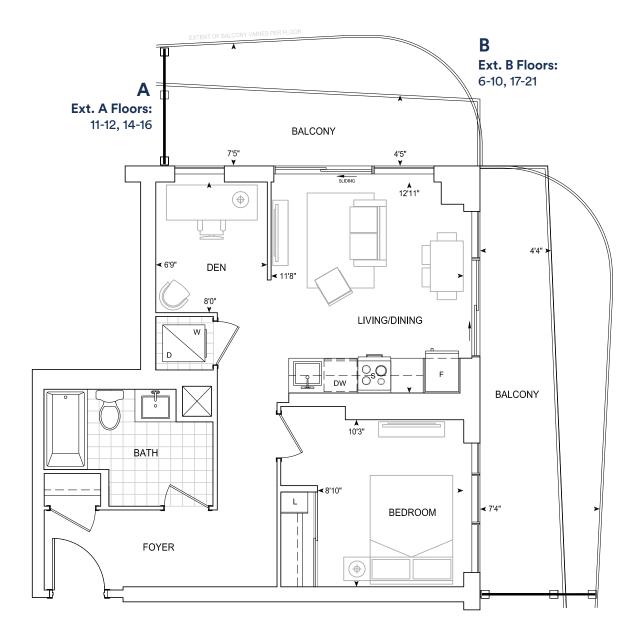

### B614 1 BEDROOM + DEN

Exterior A 122 sq.ft. Interior 614 sq.ft. Total 736 sq.ft. Exterior B 138 sq.ft. Interior 614 sq.ft. Total 752 sq.ft.

9' CEILINGS FLOORS 5-10, 12, 14-21, 23-28

THOMPSON SERIES 10' CEILINGS FLOORS 11, 22, 29

### B626 1 BEDROOM + DEN

Exterior A 254 sq.ft. Interior 626 sq.ft. Total 880 sq.ft. Exterior B 272 sq.ft. Interior 626 sq.ft. Total 898 sq.ft. Terrace 329 sq.ft. Interior 626 sq.ft. Total 955 sq.ft.

9' CEILINGS FLOORS 5-10, 12, 14-21, 23-28

THOMPSON SERIES 10' CEILINGS FLOORS 11, 22, 29