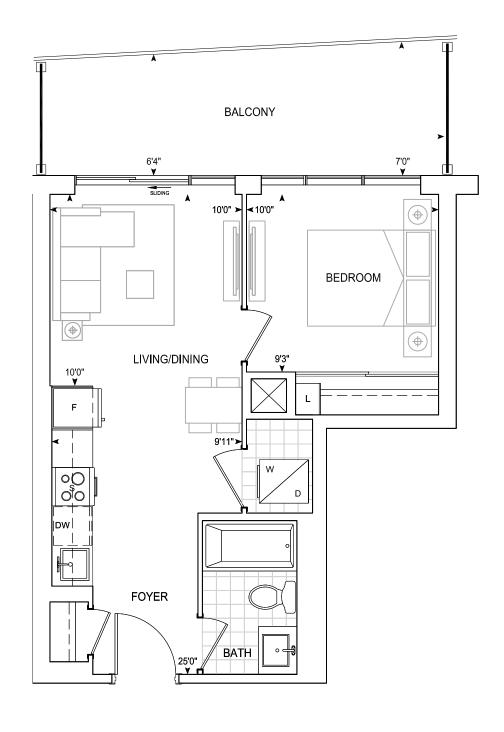

# A462 1 bedroom

Exterior A 119 sq.ft. Interior 462 sq.ft. Total 581 sq.ft.
Exterior B 143 sq.ft. Interior 462 sq.ft. Total 605 sq.ft.
Terrace 207 sq.ft. Interior 462 sq.ft. Total 669 sq.ft.

Exterior A 116 sq.ft. Interior 475 sq.ft. Total 591 sq.ft.
Exterior B 140 sq.ft. Interior 475 sq.ft. Total 615 sq.ft.
Terrace 198 sq.ft. Interior 475 sq.ft. Total 673 sq.ft.