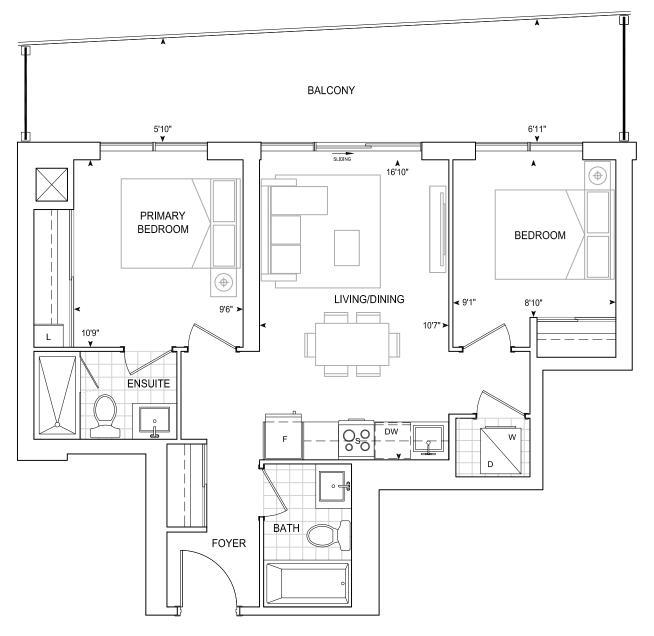

# B626 PH 1 BEDROOM + DEN

#### Exterior 272 sq.ft. Interior 626 sq.ft. Total 898 sq.ft.