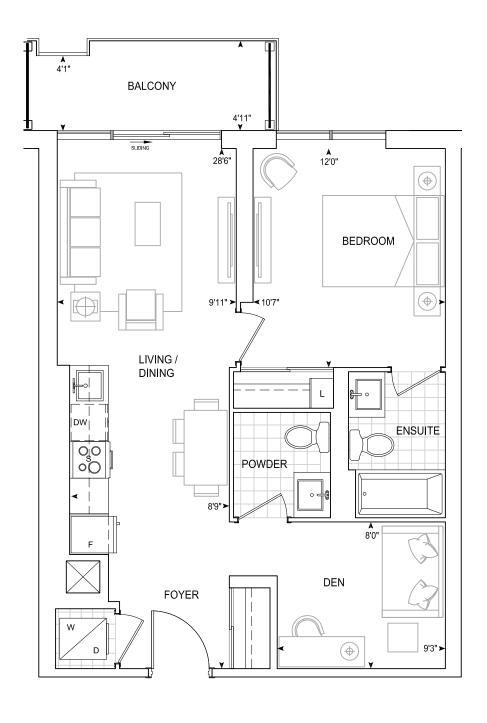

#### Exterior 200 sq.ft. Interior 703 sq.ft. Total 903 sq.ft.

9' CEILINGS FLOORS 5-10, 12, 14-21

THOMPSON SERIES 10' CEILINGS FLOORS 11

FLOORS 5-12, 14-21

C778

Exterior A 320 sq.ft. Interior 778 sq.ft. Total 1098 sq.ft. Exterior B 329 sq.ft. Interior 778 sq.ft. Total 1107 sq.ft.