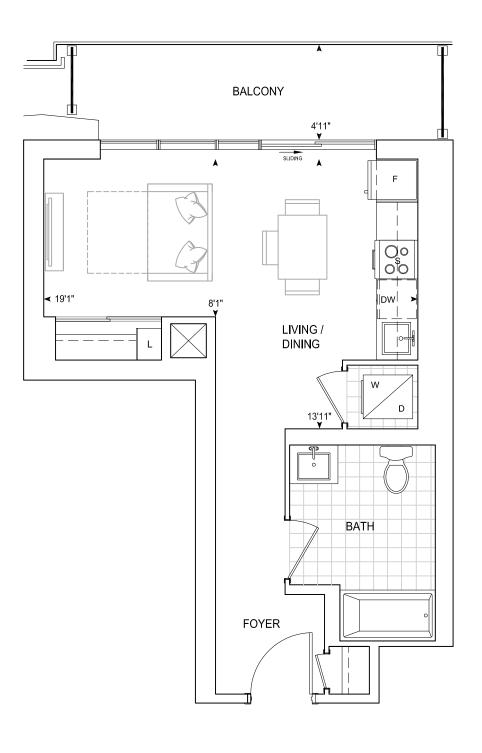

#### Exterior 90 sq.ft. Interior 465 sq.ft. Total 555 sq.ft.

9' CEILINGS FLOOR 3