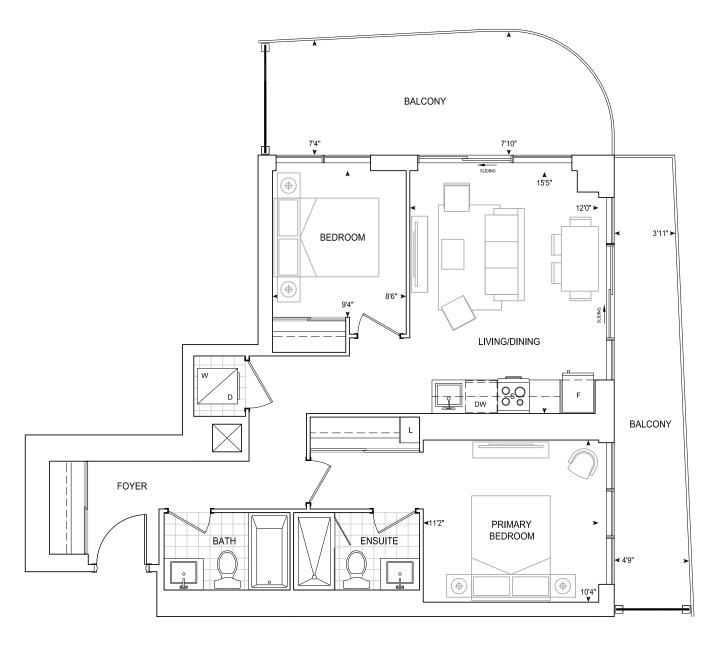

# B595 PH 1 BEDROOM + DEN

Exterior 119 sq.ft. Interior 595 sq.ft. Total 714 sq.ft.

**PENTHOUSE** 

# B614 PH 1 bedroom + den

#### Exterior 138 sq.ft. Interior 614 sq.ft. Total 752 sq.ft.

PENTHOUSE 10' CEILINGS