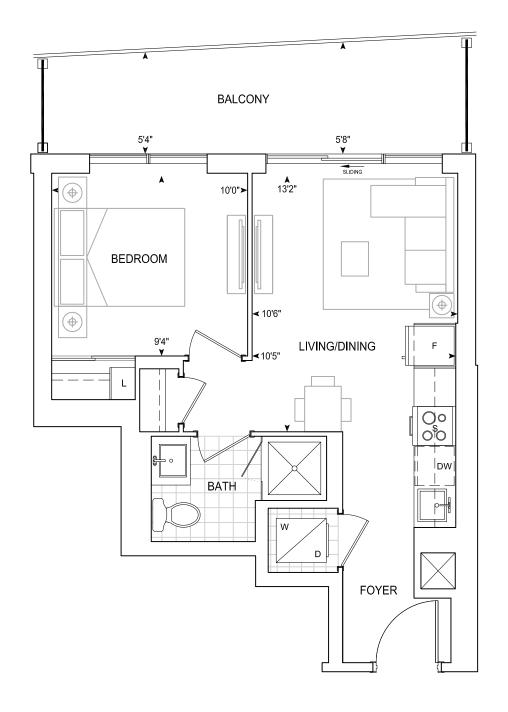

# A462 1 bedroom

Exterior A 119 sq.ft. Interior 462 sq.ft. Total 581 sq.ft.
Exterior B 143 sq.ft. Interior 462 sq.ft. Total 605 sq.ft.
Terrace 207 sq.ft. Interior 462 sq.ft. Total 669 sq.ft.

Exterior A 116 sq.ft. Interior 475 sq.ft. Total 591 sq.ft.
Exterior B 140 sq.ft. Interior 475 sq.ft. Total 615 sq.ft.
Terrace 198 sq.ft. Interior 475 sq.ft. Total 673 sq.ft.

#### Exterior 119 sq.ft. Interior 462 sq.ft. Total 581 sq.ft.

**PENTHOUSE** 

#### Exterior 140 sq.ft. Interior 475 sq.ft. Total 615 sq.ft.

17 22 16 11 15 14 12

**PENTHOUSE** 