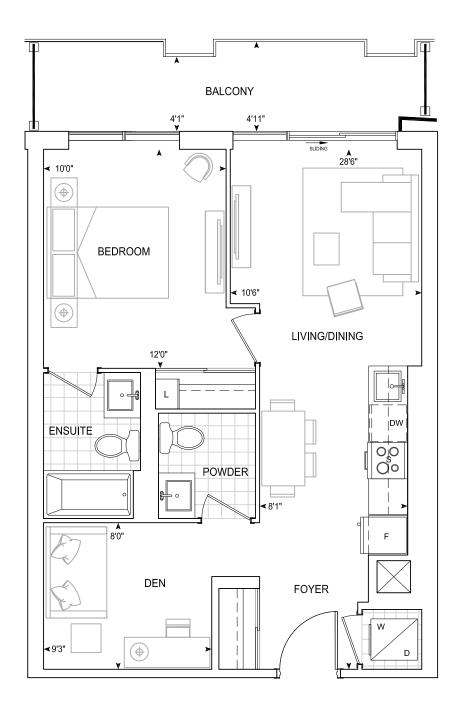

### B595 1 BEDROOM + DEN

Exterior A 119 sq.ft. Interior 595 sq.ft. Total 714 sq.ft. Exterior B 141 sq.ft. Interior 595 sq.ft. Total 736 sq.ft. Exterior C 161 sq.ft. Interior 595 sq.ft. Total 756 sq.ft.