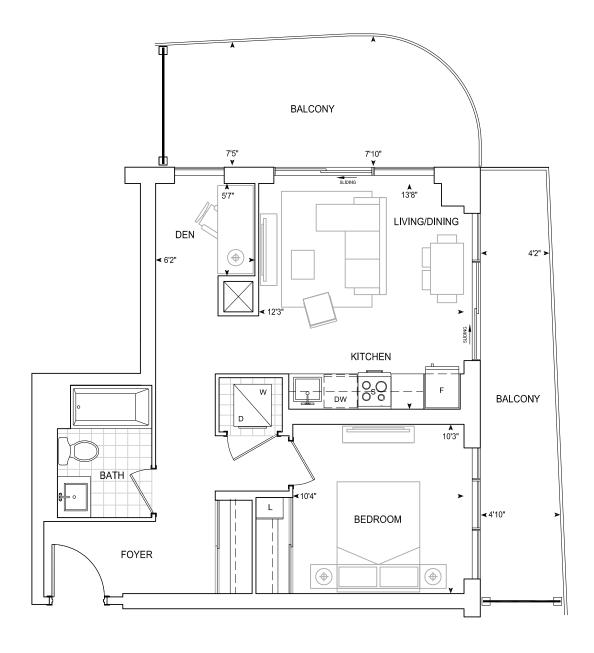

# B637 1BEDROOM + DEN

Exterior A 122 sq.ft. Interior 637 sq.ft. Total 759 sq.ft. Exterior B 141 sq.ft. Interior 637 sq.ft. Total 778 sq.ft.

B Suite 16 Floors: 25-29 Suite 17 Floors: 5, 11-12, 14-16, 22-24

9' CEILINGS FLOORS 6-10, 12, 14-21, 23-28

THOMPSON SERIES 10' CEILINGS FLOORS 11, 22, 29