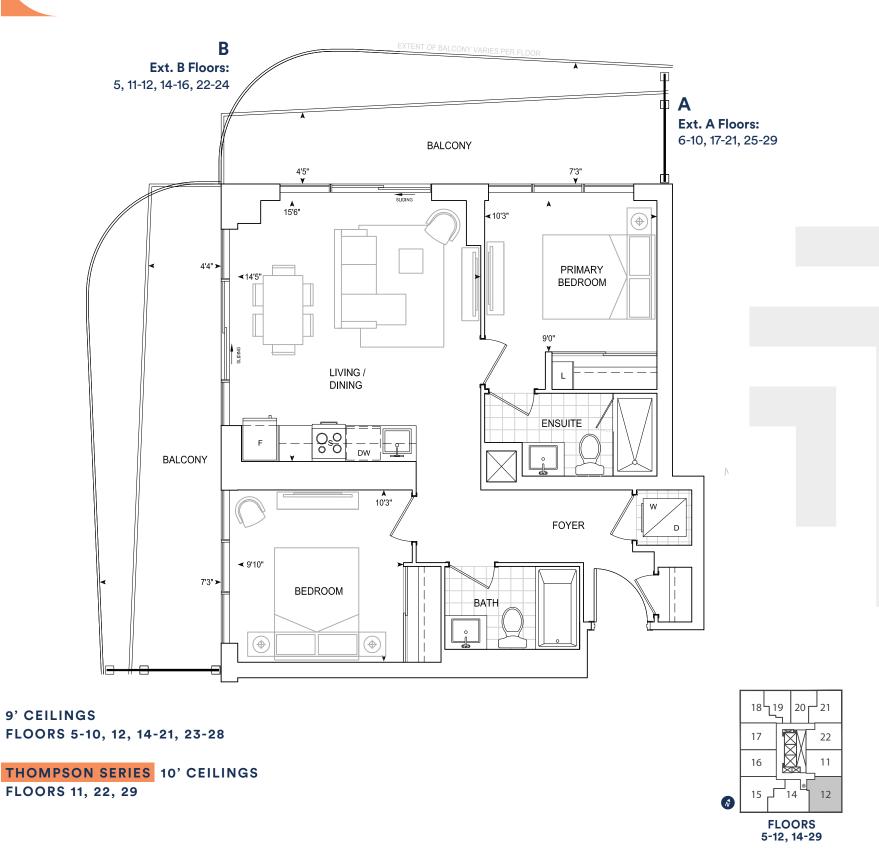

### B614 1 BEDROOM + DEN

Exterior A 122 sq.ft. Interior 614 sq.ft. Total 736 sq.ft. Exterior B 138 sq.ft. Interior 614 sq.ft. Total 752 sq.ft.

9' CEILINGS FLOORS 5-10, 12, 14-21, 23-28

THOMPSON SERIES 10' CEILINGS FLOORS 11, 22, 29