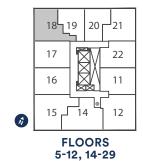

ce 198 sq.ft. Interior 475 sq.ft. Total 673 sq.ft.





### B595 1 BEDROOM + DEN

Exterior A 119 sq.ft. Interior 595 sq.ft. Total 714 sq.ft. Exterior B 141 sq.ft. Interior 595 sq.ft. Total 736 sq.ft. Exterior C 161 sq.ft. Interior 595 sq.ft. Total 756 sq.ft.





### B614 1 BEDROOM + DEN

Exterior A 122 sq.ft. Interior 614 sq.ft. Total 736 sq.ft. Exterior B 138 sq.ft. Interior 614 sq.ft. Total 752 sq.ft.



9' CEILINGS FLOORS 5-10, 12, 14-21, 23-28

THOMPSON SERIES 10' CEILINGS FLOORS 11, 22, 29





### B626 1 BEDROOM + DEN

Exterior A 254 sq.ft. Interior 626 sq.ft. Total 880 sq.ft. Exterior B 272 sq.ft. Interior 626 sq.ft. Total 898 sq.ft. Terrace 329 sq.ft. Interior 626 sq.ft. Total 955 sq.ft.



9' CEILINGS FLOORS 5-10, 12, 14-21, 23-28

THOMPSON SERIES 10' CEILINGS FLOORS 11, 22, 29





# B627 1 BEDROOM + DEN

Exterior A 261 sq.ft. Interior 627 sq.ft. Total 888 sq.ft. Exterior B 275 sq.ft. Interior 627 sq.ft. Total 902 sq.ft. Exterior C 257 sq.ft. Interior 627 sq.ft. Total 884 sq.ft.



9' CEILINGS FLOORS 5, 23-28

THOMPSON SERIES 10' CEILINGS FLOORS 22, 29





# B627 BF 1 BEDROOM + DEN Barrier Free

Exterior A 261 sq.ft. Interior 627 sq.ft. Total 888 sq.ft. Exterior B 275 sq.ft. Interior 627 sq.ft. Total 902 sq.ft.



9' CEILINGS FLOORS 6-10, 12, 14-21

THOMPSON SERIES 10' CEILINGS FLOORS 11



FLOORS 6-12, 14-21



# B637 1BEDROOM + DEN

Exterior A 122 sq.ft. Interior 637 sq.ft. Total 759 sq.ft. Exterior B 141 sq.ft. Interior 637 sq.ft. Total 778 sq.ft.



B Suite 16 Floors: 25-29 Suite 17 Floors: 5, 11-12, 14-16, 22-24

9' CEILINGS FLOORS 6-10, 12, 14-21, 23-28

T