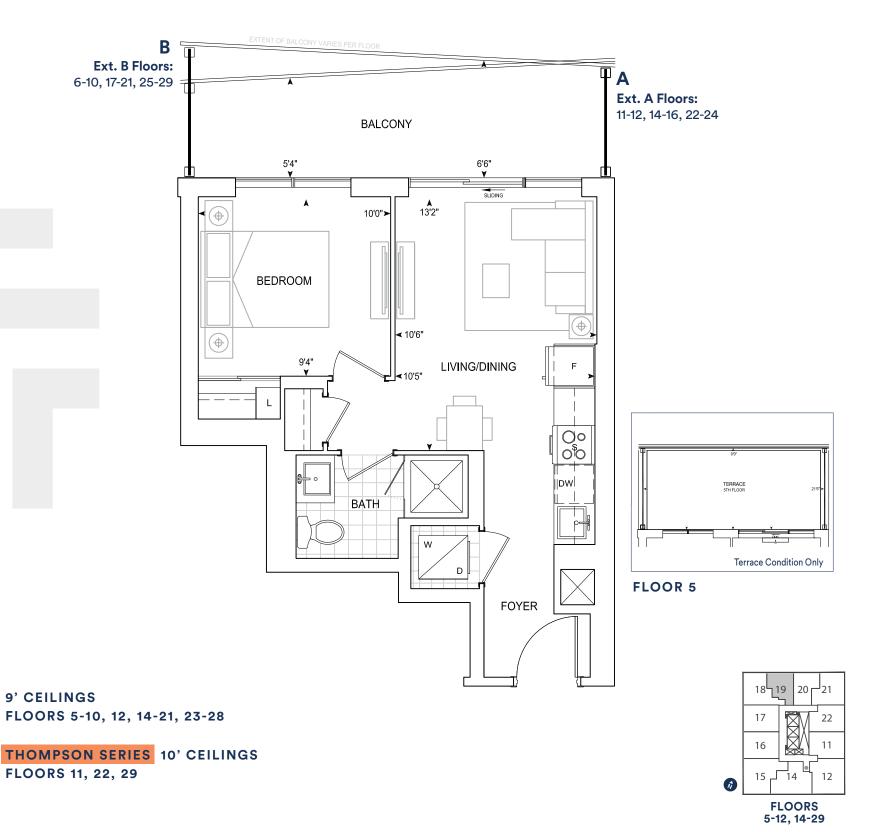

# A462 1 bedroom

Exterior A 119 sq.ft. Interior 462 sq.ft. Total 581 sq.ft.
Exterior B 143 sq.ft. Interior 462 sq.ft. Total 605 sq.ft.
Terrace 207 sq.ft. Interior 462 sq.ft. Total 669 sq.ft.

Exterior A 116 sq.ft. Interior 475 sq.ft. Total 591 sq.ft.
Exterior B 140 sq.ft. Interior 475 sq.ft. Total 615 sq.ft.
Terrace 198 sq.ft. Interior 475 sq.ft. Total 673 sq.ft.

#### Exterior 119 sq.ft. Interior 462 sq.ft. Total 581 sq.ft.

**PENTHOUSE** 

#### Exterior 140 sq.ft. Interior 475 sq.ft. Total 615 sq.ft.

17 22 16 11 15 14 12

**PENTHOUSE** 