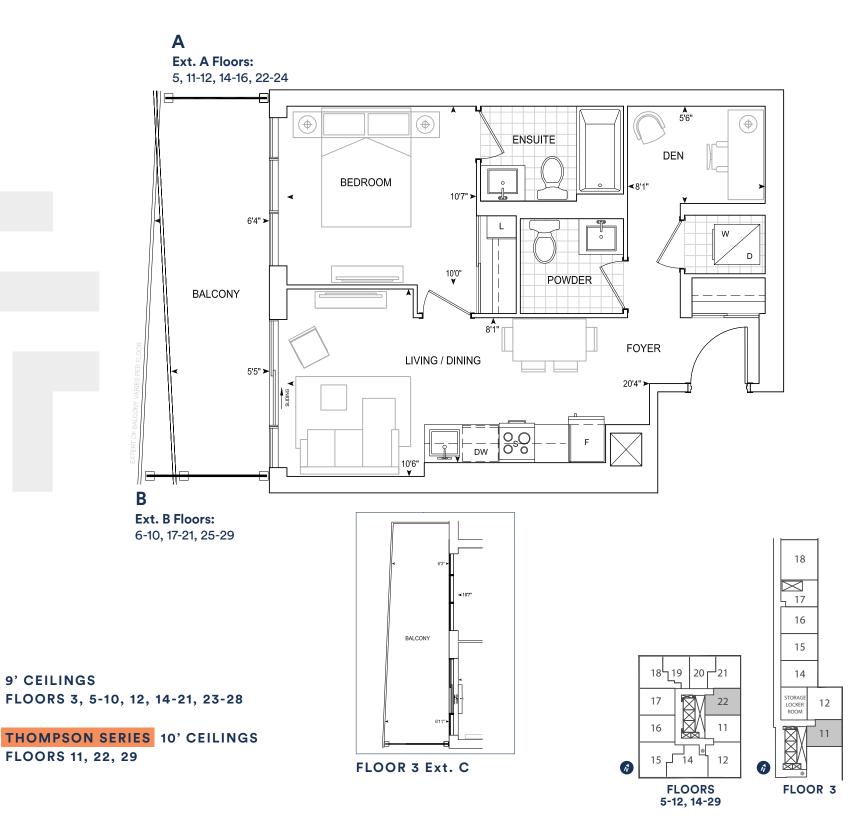

### B595 1 BEDROOM + DEN

Exterior A 119 sq.ft. Interior 595 sq.ft. Total 714 sq.ft. Exterior B 141 sq.ft. Interior 595 sq.ft. Total 736 sq.ft. Exterior C 161 sq.ft. Interior 595 sq.ft. Total 756 sq.ft.

### B614 1 BEDROOM + DEN

Exterior A 122 sq.ft. Interior 614 sq.ft. Total 736 sq.ft. Exterior B 138 sq.ft. Interior 614 sq.ft. Total 752 sq.ft.

9' CEILINGS FLOORS 5-10, 12, 14-21, 23-28

THOMPSON SERIES 10' CEILINGS FLOORS 11, 22, 29