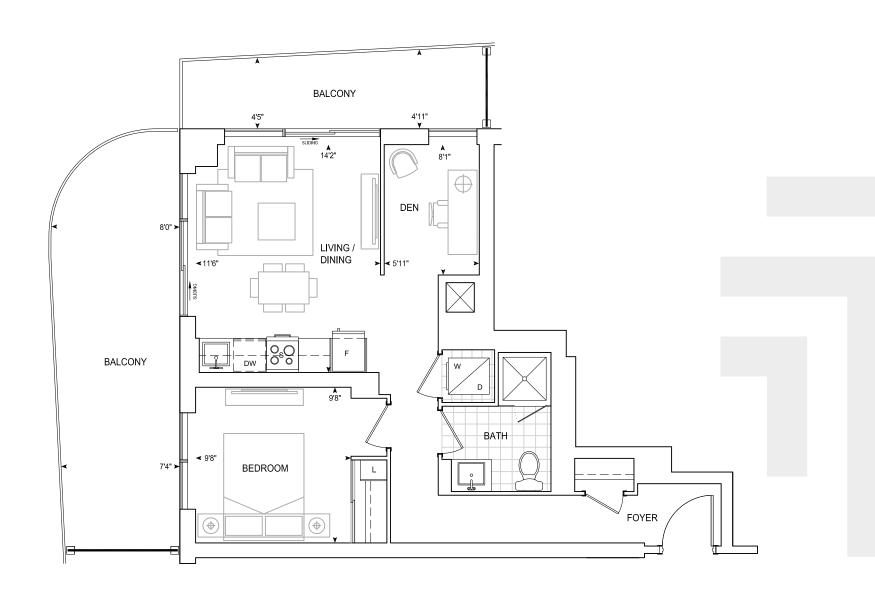

# B614 PH 1 bedroom + den

#### Exterior 138 sq.ft. Interior 614 sq.ft. Total 752 sq.ft.

PENTHOUSE 10' CEILINGS