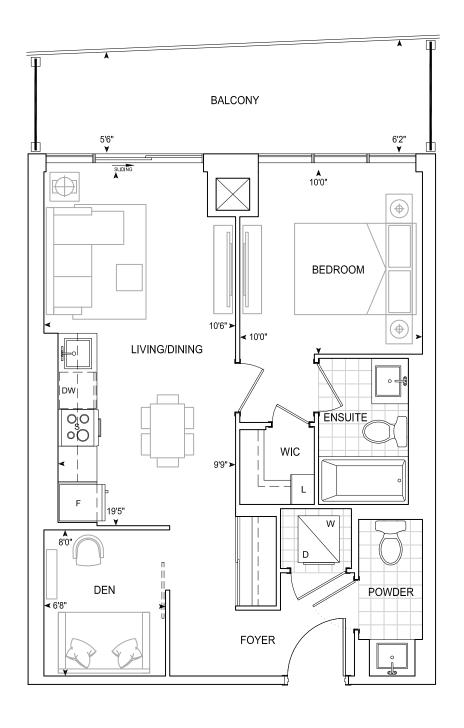

# B595 PH 1 BEDROOM + DEN

Exterior 119 sq.ft. Interior 595 sq.ft. Total 714 sq.ft.

**PENTHOUSE** 

# B614 PH 1 bedroom + den

#### Exterior 138 sq.ft. Interior 614 sq.ft. Total 752 sq.ft.

PENTHOUSE 10' CEILINGS