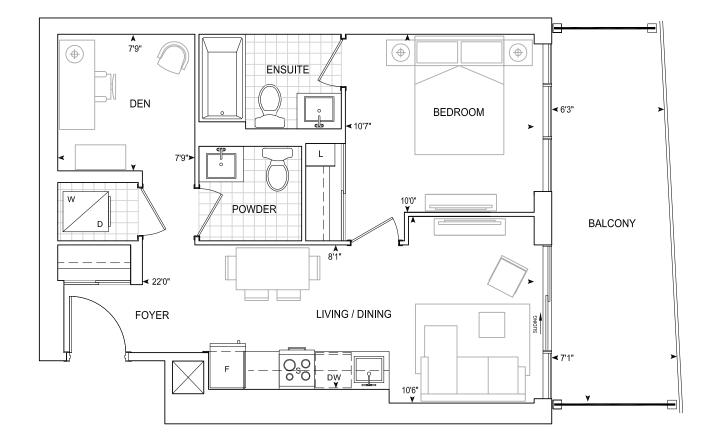

### B614 1 BEDROOM + DEN

Exterior A 122 sq.ft. Interior 614 sq.ft. Total 736 sq.ft. Exterior B 138 sq.ft. Interior 614 sq.ft. Total 752 sq.ft.

9' CEILINGS FLOORS 5-10, 12, 14-21, 23-28

THOMPSON SERIES 10' CEILINGS FLOORS 11, 22, 29