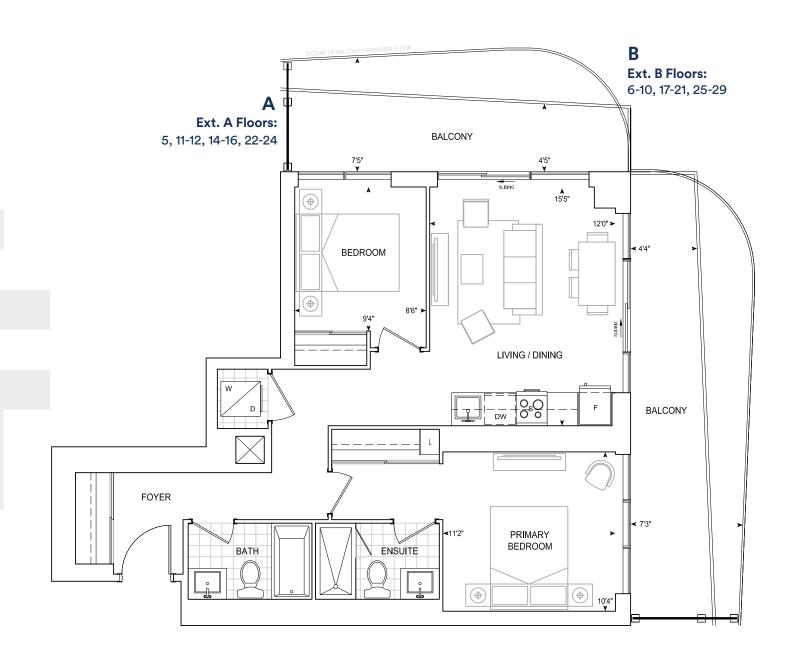

### B626 1 BEDROOM + DEN

Exterior A 254 sq.ft. Interior 626 sq.ft. Total 880 sq.ft. Exterior B 272 sq.ft. Interior 626 sq.ft. Total 898 sq.ft. Terrace 329 sq.ft. Interior 626 sq.ft. Total 955 sq.ft.

9' CEILINGS FLOORS 5-10, 12, 14-21, 23-28

THOMPSON SERIES 10' CEILINGS FLOORS 11, 22, 29