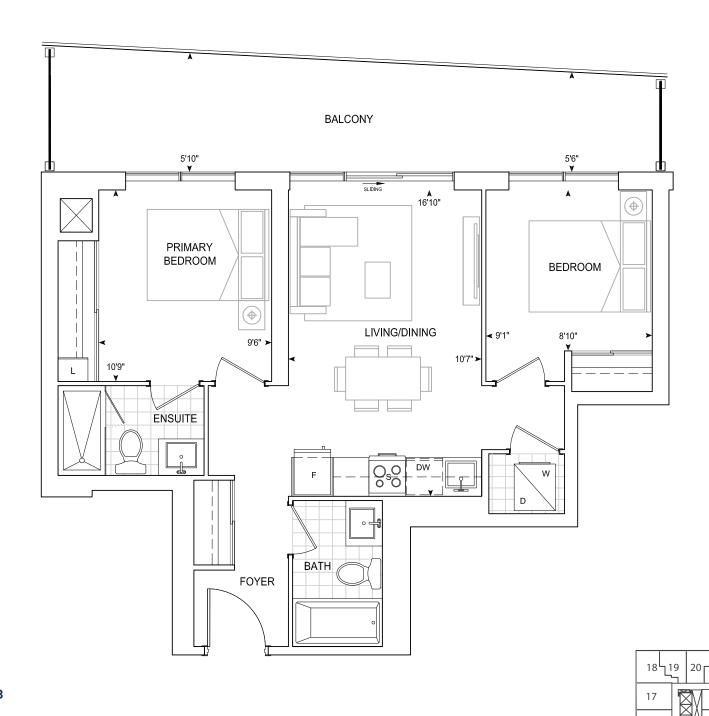

#### Exterior 200 sq.ft. Interior 703 sq.ft. Total 903 sq.ft.

9' CEILINGS FLOORS 23-28

THOMPSON SERIES 10' CEILINGS FLOORS 22, 29

Dimensions, specifications, layouts, location of materials and fixtures, tile floor patterns and architectural detailing (including window size and location and door size, location and swing) are approximate only and are subject to change or modifications, without notice. Actual usable floor space varies from stated floor area. Orientation of suite may be reverse and Purchaser agrees to accept same. Balconies, terraces and patios are exclusive use common elements shown for display purposes only and location and size are subject to change without notice. All illustrations are artist concept only. The provisions of Schedule "X" of this Agreement, including Section 6 and 38 apply to this Schedule. E. & O.E. April 2024

#### Exterior 200 sq.ft. Interior 703 sq.ft. Total 903 sq.ft.

9' CEILINGS FLOORS 5-10, 12, 14-21

THOMPSON SERIES 10' CEILINGS FLOORS 11

FLOORS 5-12, 14-21

C778

Exterior A 320 sq.ft. Interior 778 sq.ft. Total 1098 sq.ft. Exterior B 329 sq.ft. Interior 778 sq.ft. Total 1107 sq.ft.