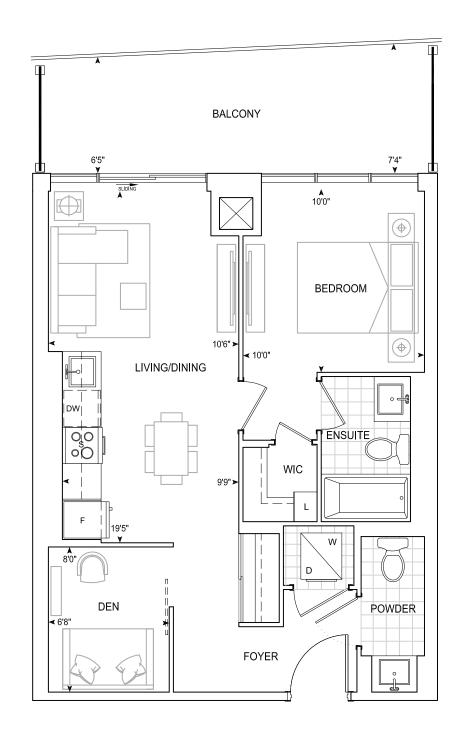

# B637 1BEDROOM + DEN

Exterior A 122 sq.ft. Interior 637 sq.ft. Total 759 sq.ft. Exterior B 141 sq.ft. Interior 637 sq.ft. Total 778 sq.ft.

B Suite 16 Floors: 25-29 Suite 17 Floors: 5, 11-12, 14-16, 22-24

9' CEILINGS FLOORS 6-10, 12, 14-21, 23-28

THOMPSON SERIES 10' CEILINGS FLOORS 11, 22, 29