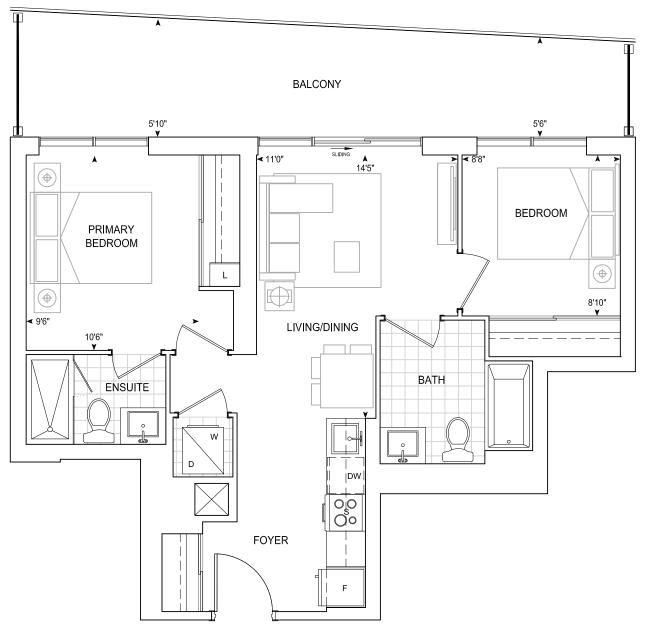

#### Exterior 200 sq.ft. Interior 703 sq.ft. Total 903 sq.ft.

9' CEILINGS FLOORS 23-28

THOMPSON SERIES 10' CEILINGS FLOORS 22, 29

Dimensions, specifications, layouts, location of materials and fixtures, tile floor patterns and architectural detailing (including window size and location and door size, location and swing) are approximate only and are subject to change or modifications, without notice. Actual usable floor space varies from stated floor area. Orientation of suite may be reverse and Purchaser agrees to accept same. Balconies, terraces and patios are exclusive use common elements shown for display purposes only and location and size are subject to change without notice. All illustrations are artist concept only. The provisions of Schedule "X" of this Agreement, including Section 6 and 38 apply to this Schedule. E. & O.E. April 2024

#### Exterior 200 sq.ft. Interior 703 sq.ft. Total 903 sq.ft.

9' CEILINGS FLOORS 5-10, 12, 14-21

THOMPSON SERIES 10' CEILINGS FLOORS 11

FLOORS 5-12, 14-21

C778

Exterior A 320 sq.ft. Interior 778 sq.ft. Total 1098 sq.ft. Exterior B 329 sq.ft. Interior 778 sq.ft. Total 1107 sq.ft.