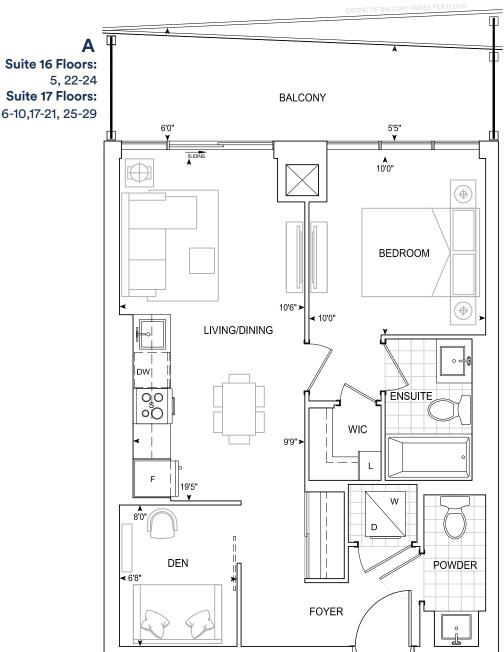

# B637 1BEDROOM + DEN

Exterior A 122 sq.ft. Interior 637 sq.ft. Total 759 sq.ft. Exterior B 141 sq.ft. Interior 637 sq.ft. Total 778 sq.ft.

B Suite 16 Floors: 25-29 Suite 17 Floors: 5, 11-12, 14-16, 22-24