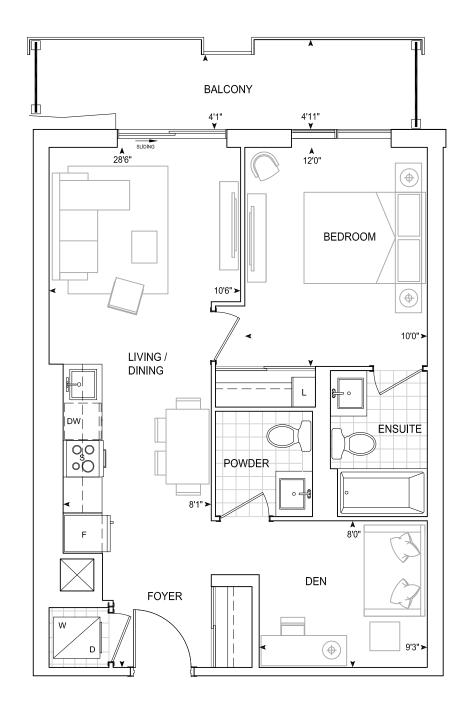

### B595 1 BEDROOM + DEN

Exterior A 119 sq.ft. Interior 595 sq.ft. Total 714 sq.ft. Exterior B 141 sq.ft. Interior 595 sq.ft. Total 736 sq.ft. Exterior C 161 sq.ft. Interior 595 sq.ft. Total 756 sq.ft.