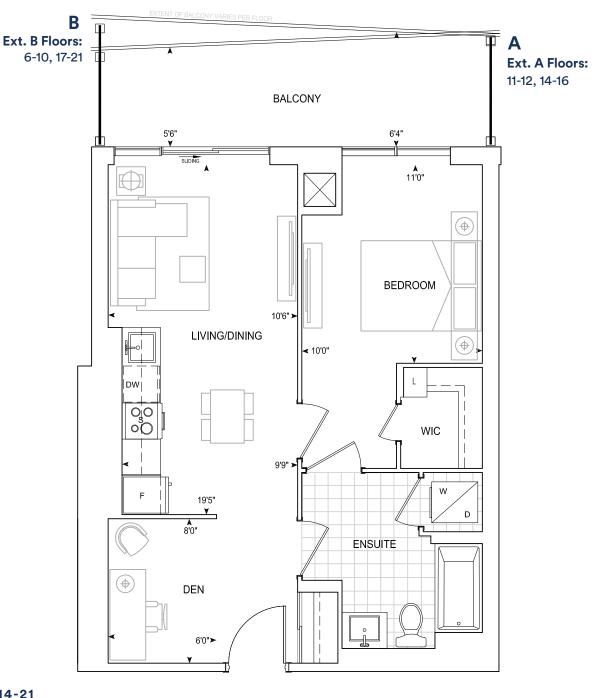

# B637 1BEDROOM + DEN

Exterior A 122 sq.ft. Interior 637 sq.ft. Total 759 sq.ft. Exterior B 141 sq.ft. Interior 637 sq.ft. Total 778 sq.ft.

B Suite 16 Floors: 25-29 Suite 17 Floors: 5, 11-12, 14-16, 22-24

9' CEILINGS FLOORS 6-10, 12, 14-21, 23-28

THOMPSON SERIES 10' CEILINGS FLOORS 11, 22, 29