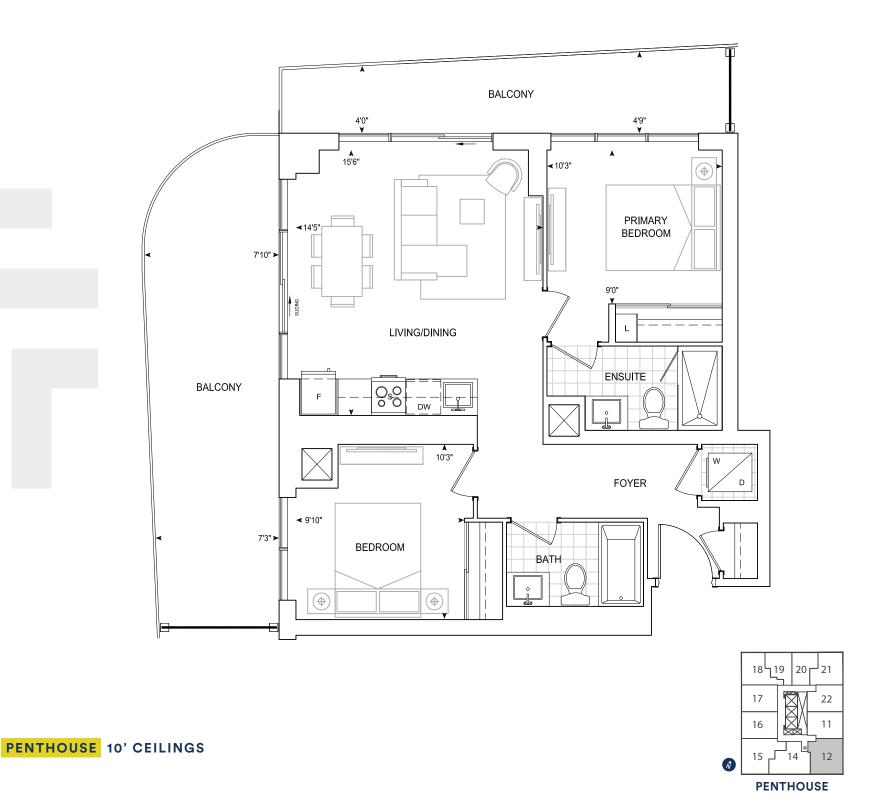

#### Exterior 119 sq.ft. Interior 462 sq.ft. Total 581 sq.ft.

**PENTHOUSE** 

#### Exterior 140 sq.ft. Interior 475 sq.ft. Total 615 sq.ft.

17 22 16 11 15 14 12

**PENTHOUSE** 