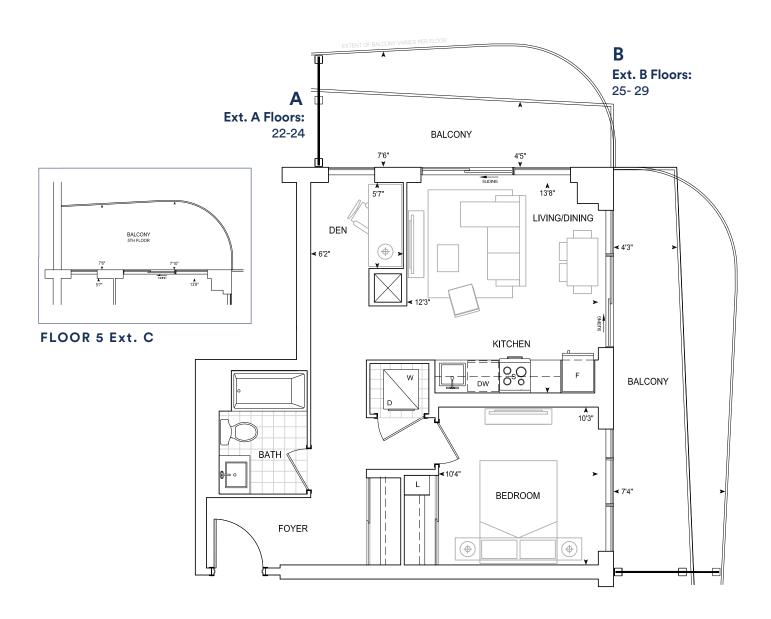

# B627 1 BEDROOM + DEN

Exterior A 261 sq.ft. Interior 627 sq.ft. Total 888 sq.ft. Exterior B 275 sq.ft. Interior 627 sq.ft. Total 902 sq.ft. Exterior C 257 sq.ft. Interior 627 sq.ft. Total 884 sq.ft.

9' CEILINGS FLOORS 5, 23-28

THOMPSON SERIES 10' CEILINGS FLOORS 22, 29