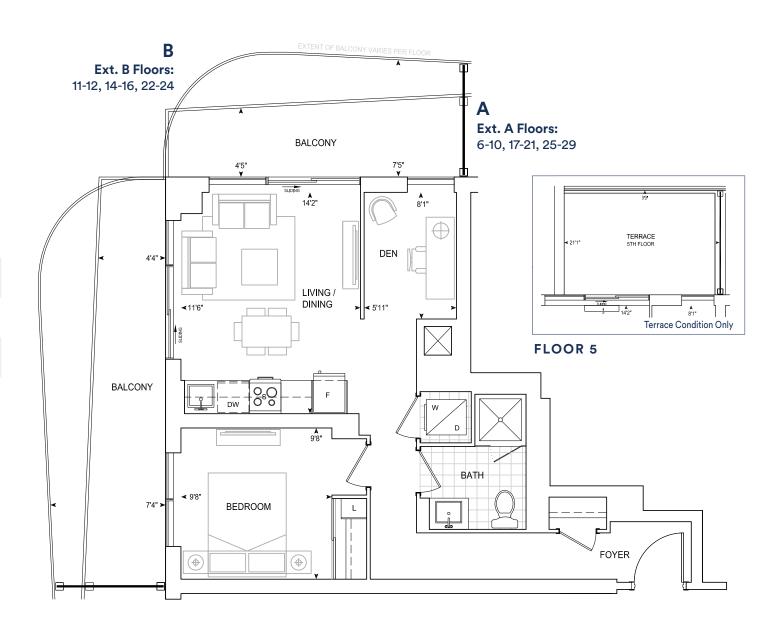

### B614 1 BEDROOM + DEN

Exterior A 122 sq.ft. Interior 614 sq.ft. Total 736 sq.ft. Exterior B 138 sq.ft. Interior 614 sq.ft. Total 752 sq.ft.

9' CEILINGS FLOORS 5-10, 12, 14-21, 23-28

THOMPSON SERIES 10' CEILINGS FLOORS 11, 22, 29

### B626 1 BEDROOM + DEN

Exterior A 254 sq.ft. Interior 626 sq.ft. Total 880 sq.ft. Exterior B 272 sq.ft. Interior 626 sq.ft. Total 898 sq.ft. Terrace 329 sq.ft. Interior 626 sq.ft. Total 955 sq.ft.

9' CEILINGS FLOORS 5-10, 12, 14-21, 23-28

THOMPSON SERIES 10' CEILINGS FLOORS 11, 22, 29