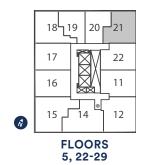

M + DEN

Exterior A 122 sq.ft. Interior 614 sq.ft. Total 736 sq.ft. Exterior B 138 sq.ft. Interior 614 sq.ft. Total 752 sq.ft.



9' CEILINGS FLOORS 5-10, 12, 14-21, 23-28

THOMPSON SERIES 10' CEILINGS FLOORS 11, 22, 29





### B626 1 BEDROOM + DEN

Exterior A 254 sq.ft. Interior 626 sq.ft. Total 880 sq.ft. Exterior B 272 sq.ft. Interior 626 sq.ft. Total 898 sq.ft. Terrace 329 sq.ft. Interior 626 sq.ft. Total 955 sq.ft.



9' CEILINGS FLOORS 5-10, 12, 14-21, 23-28

THOMPSON SERIES 10' CEILINGS FLOORS 11, 22, 29





# B627 1 BEDROOM + DEN

Exterior A 261 sq.ft. Interior 627 sq.ft. Total 888 sq.ft. Exterior B 275 sq.ft. Interior 627 sq.ft. Total 902 sq.ft. Exterior C 257 sq.ft. Interior 627 sq.ft. Total 884 sq.ft.



9' CEILINGS FLOORS 5, 23-28

THOMPSON SERIES 10' CEILINGS FLOORS 22, 29





# B627 BF 1 BEDROOM + DEN Barrier Free

Exterior A 261 sq.ft. Interior 627 sq.ft. Total 888 sq.ft. Exterior B 275 sq.ft. Interior 627 sq.ft. Total 902 sq.ft.



9' CEILINGS FLOORS 6-10, 12, 14-21

THOMPSON SERIES 10' CEILINGS FLOORS 11



FLOORS 6-12, 14-21



# B637 1BEDROOM + DEN

Exterior A 122 sq.ft. Interior 637 sq.ft. Total 759 sq.ft. Exterior B 141 sq.ft. Interior 637 sq.ft. Total 778 sq.ft.



B Suite 16 Floors: 25-29 Suite 17 Floors: 5, 11-12, 14-16, 22-24

9' CEILINGS FLOORS 6-10, 12, 14-21, 23-28

THOMPSON SERIES 10' CEILINGS FLOORS 11, 22, 29







# B637 BF 1 BEDROOM + DEN Barrier Free

Exterior A 122 sq.ft. Interior 637 sq.ft. Total 759 sq.ft. Exterior B 141 sq.ft. Interior 637 sq.ft. Total 750 sq.ft.



9' CEILINGS FLOORS 6-10, 12, 14-21

THOMPSON SERIES 10' CEILINGS FL