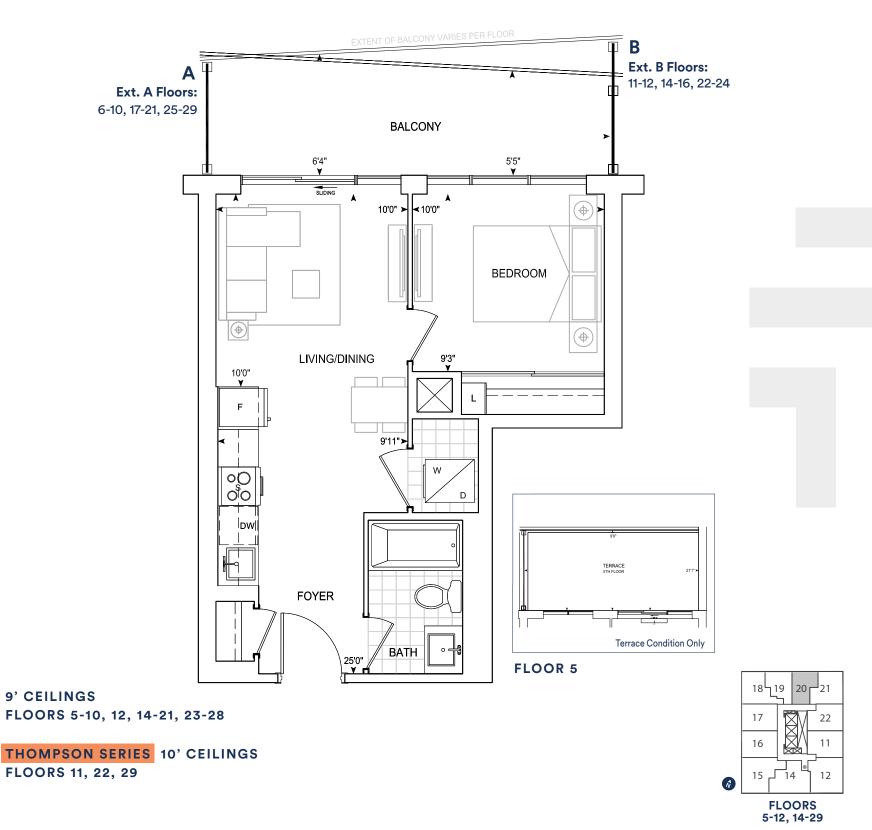

### B614 1 BEDROOM + DEN

Exterior A 122 sq.ft. Interior 614 sq.ft. Total 736 sq.ft. Exterior B 138 sq.ft. Interior 614 sq.ft. Total 752 sq.ft.

9' CEILINGS FLOORS 5-10, 12, 14-21, 23-28

THOMPSON SERIES 10' CEILINGS FLOORS 11, 22, 29

### B626 1 BEDROOM + DEN

Exterior A 254 sq.ft. Interior 626 sq.ft. Total 880 sq.ft. Exterior B 272 sq.ft. Interior 626 sq.ft. Total 898 sq.ft. Terrace 329 sq.ft. Interior 626 sq.ft. Total 955 sq.ft.

9' CEILINGS FLOORS 5-10, 12, 14-21, 23-28

THOMPSON SERIES 10' CEILINGS FLOORS 11, 22, 29