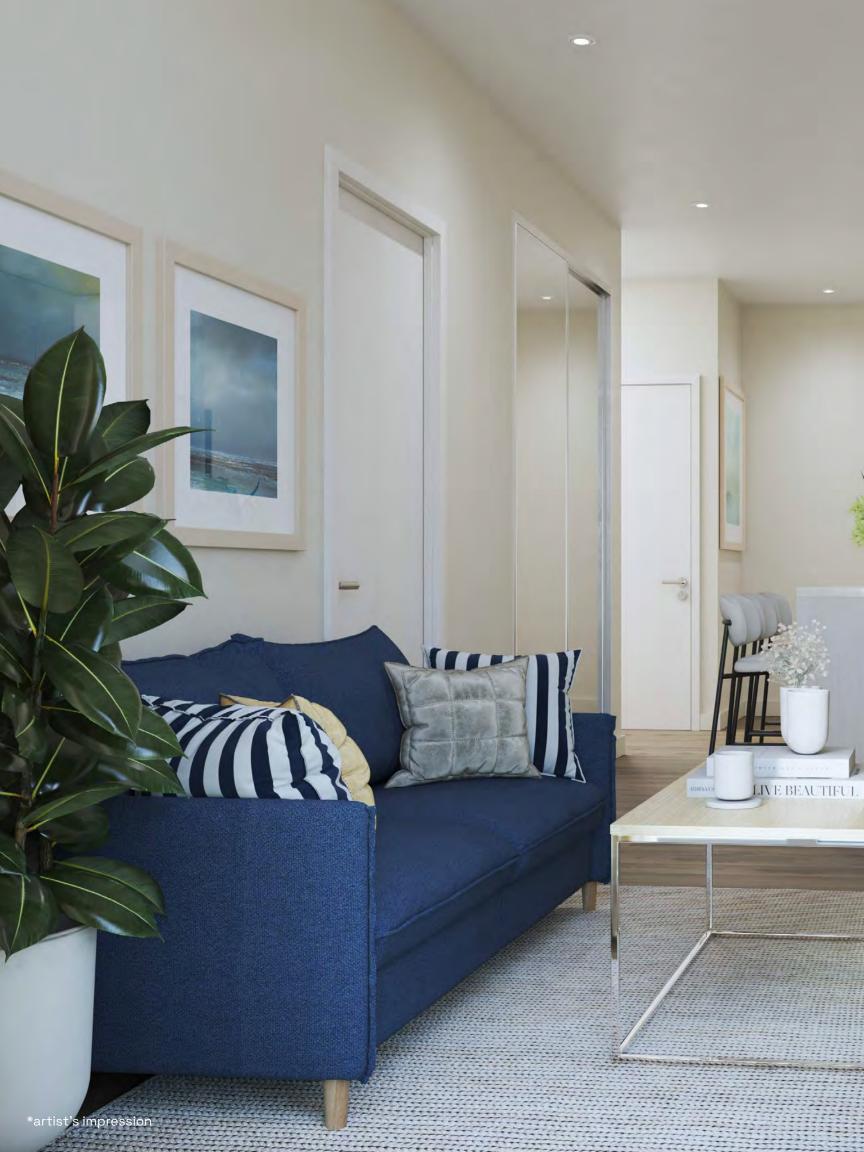

# Tower Suites

9' CEILINGS FLOORS 5 - 10, 12, 14 - 21, 23 - 29

THOMPSON SERIES 10' CEILINGS FLOORS 11, 22

FLOORS 5 - 12 & 14 - 29

Exterior 120 sq.ft. Interior 555 sq.ft. Total 675 sq.ft. Terrace 207 sq.ft. Interior 555 sq.ft. Total 762 sq.ft.