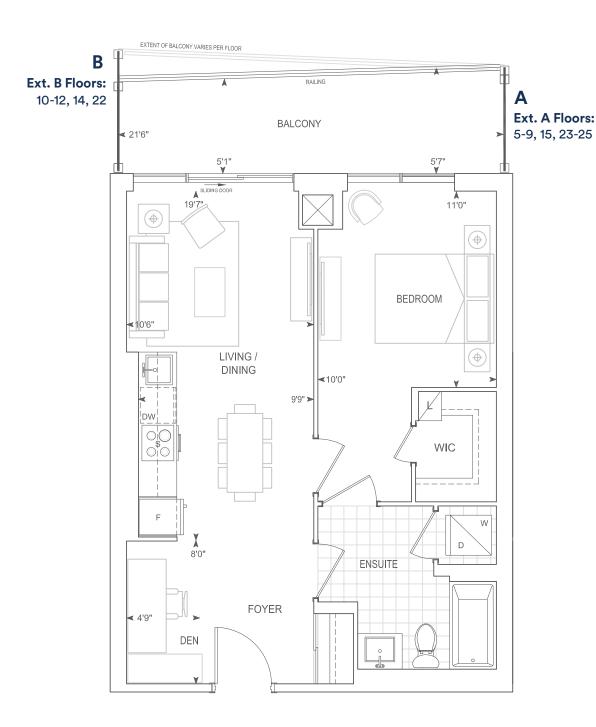

### B614 1 BEDROOM + DEN

Exterior A 112 sq.ft. Interior 614 sq.ft. Total 726 sq.ft. Exterior B 130 sq.ft. Interior 614 sq.ft. Total 744 sq.ft.

Ext. A Floors: 10-12, 14, 19-22, 26-28 (<del>ф</del>) (0) (<del>ф</del>) **<** 10'0" **BEDROOM** L BATH BALCONY **▲** 10'6" LIVING DINING **FOYER** DW 21'6"