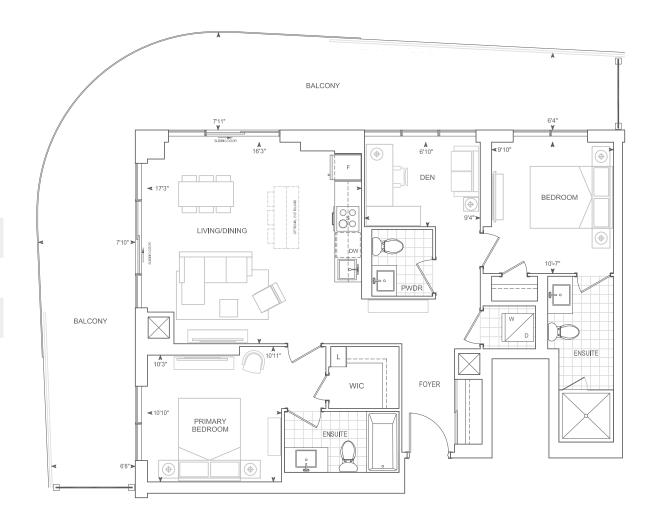

## D957 2 BEDROOM + DEN

Exterior A 261 sq.ft. Interior 957 sq.ft. Total 1,218 sq.ft. Exterior B 459 sq.ft. Interior 957 sq.ft. Total 1,416 sq.ft.

9' CEILINGS FLOORS 5 - 10, 12, 14 - 21, 23 - 29

THOMPSON SERIES 10' CEILINGS FLOORS 11, 22

FLOORS 5 - 12 & 14 - 29