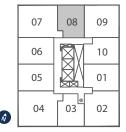

# Tower Suites

9' CEILINGS FLOORS 5 - 10, 12, 14 - 21, 23 - 29

THOMPSON SERIES 10' CEILINGS FLOORS 11, 22

FLOORS 5 - 12 & 14 - 29

Exterior 120 sq.ft. Interior 555 sq.ft. Total 675 sq.ft. Terrace 207 sq.ft. Interior 555 sq.ft. Total 762 sq.ft.

FLOOR 5

9' CEILINGS FLOORS 5 - 10, 12, 14-15

THOMPSON SERIES 10' CEILINGS FLOOR 11