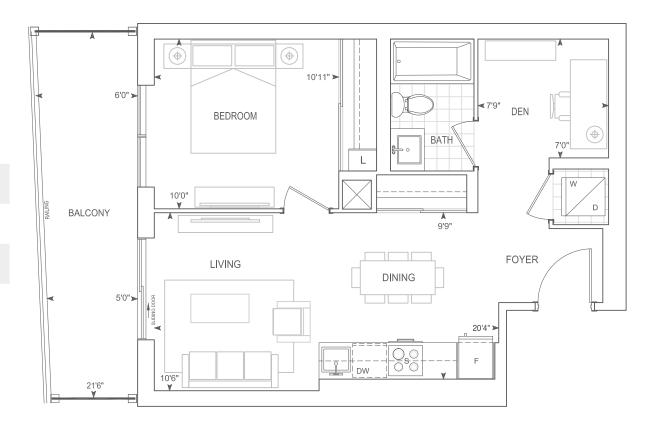

### B614 1 BEDROOM + DEN

Exterior A 112 sq.ft. Interior 614 sq.ft. Total 726 sq.ft. Exterior B 130 sq.ft. Interior 614 sq.ft. Total 744 sq.ft.

Ext. A Floors: 10-12, 14, 19-22, 26-28 (<del>ф</del>) (0) (<del>ф</del>) **<** 10'0" **BEDROOM** L BATH BALCONY **▲** 10'6" LIVING DINING **FOYER** DW 21'6"