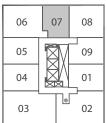

### A555 1BEDROOM

9' CEILINGS FLOORS 16 - 21, 23 - 27, 29

THOMPSON SERIES 10' CEILINGS FLOORS 22, 30

FLOORS 16 - 27 & 29

FLOOR 30