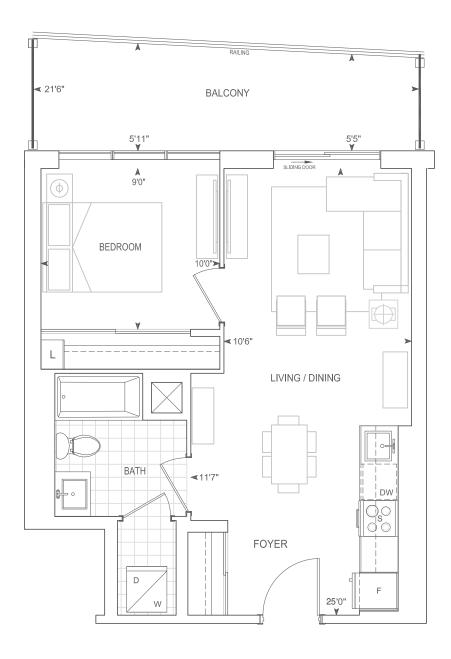

# Tower Suites

9' CEILINGS FLOORS 5 - 10, 12, 14 - 21, 23 - 29

THOMPSON SERIES 10' CEILINGS FLOORS 11, 22

FLOORS 5 - 12 & 14 - 29

Exterior 120 sq.ft. Interior 555 sq.ft. Total 675 sq.ft. Terrace 207 sq.ft. Interior 555 sq.ft. Total 762 sq.ft.

FLOOR 5

9' CEILINGS FLOORS 5 - 10, 12, 14-15

THOMPSON SERIES 10' CEILINGS FLOOR 11