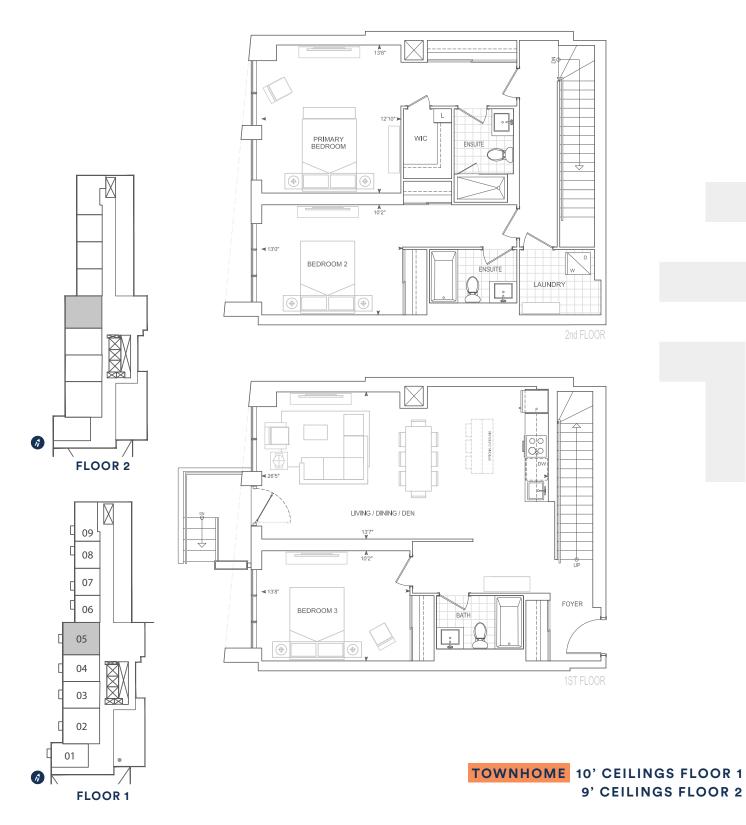

## TH1315 **2 BEDROOM**

### Exterior 23 sq.ft. Interior 1,315 sq.ft. Total 1,338 sq.ft.

TOWNHOME 10' CEILINGS FLOOR 1
9' CEILINGS FLOOR 2

Dimensions, specifications, layouts, location of materials and fixtures, tile floor patterns and architectural detailing (including window size and location and door size, location and swing) are approximate only and are subject to change or modifications, without notice. Actual usable floor space varies from stated floor area. Orientation of suite may be reverse and Purchaser agrees to accept same. Balconies, terraces and patios are exclusive use common elements shown for display purposes only and location and size are subject to change without notice. All illustrations are artist concept only. The provisions of Schedule "X" of this Agreement, including Section 6 and 38 apply to this Schedule. E. & O.E. May 2023

FLOOR 1