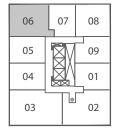

## B637-BF 1 bedroom + den

**Barrier Free** 

FLOORS 5 - 12, 14 - 15 & 22 - 25 9' CEILINGS FLOORS 5 - 10, 12, 14 - 15, 23 - 25

THOMPSON SERIES 10' CEILINGS FLOORS 11, 22

C812-BF **2 BEDROOM**Barrier Free

Exterior A 240 sq.ft. Interior 812 sq.ft. Total 1,052 sq.ft. Exterior B 435 sq.ft. Interior 812 sq.ft. Total 1,247 sq.ft.