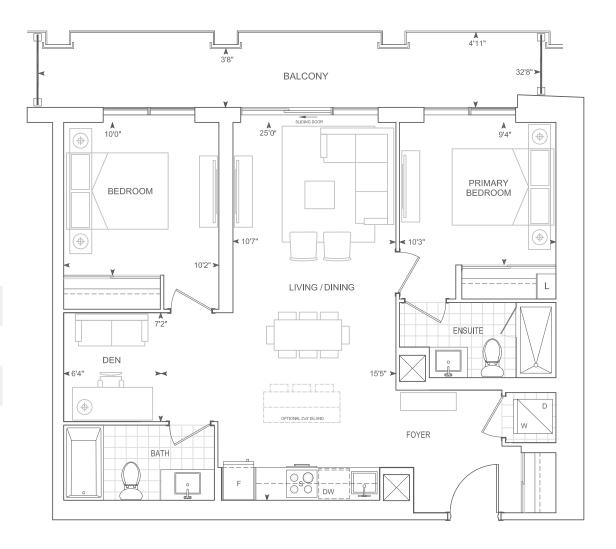

### B614 1 BEDROOM + DEN

Exterior A 112 sq.ft. Interior 614 sq.ft. Total 726 sq.ft. Exterior B 130 sq.ft. Interior 614 sq.ft. Total 744 sq.ft.

Ext. A Floors: 10-12, 14, 19-22, 26-28 (<del>ф</del>) (0) (<del>ф</del>) **<** 10'0" **BEDROOM** L BATH BALCONY **▲** 10'6" LIVING DINING **FOYER** DW 21'6"