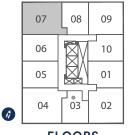

### A555 1BEDROOM

9' CEILINGS FLOORS 16 - 21, 23 - 27, 29

THOMPSON SERIES 10' CEILINGS FLOORS 22, 30

FLOORS 16 - 27 & 29

FLOOR 30

#### Ext. A Floors: 5-9, 15-18, 23-25, 29, 30

Ext. B Floors: 10-12, 14, 19-22, 26-28

9' CEILINGS FLOORS 5 - 10, 12, 14 - 21, 23 - 29

THOMPSON SERIES 10' CEILINGS FLOORS 11, 22, 30