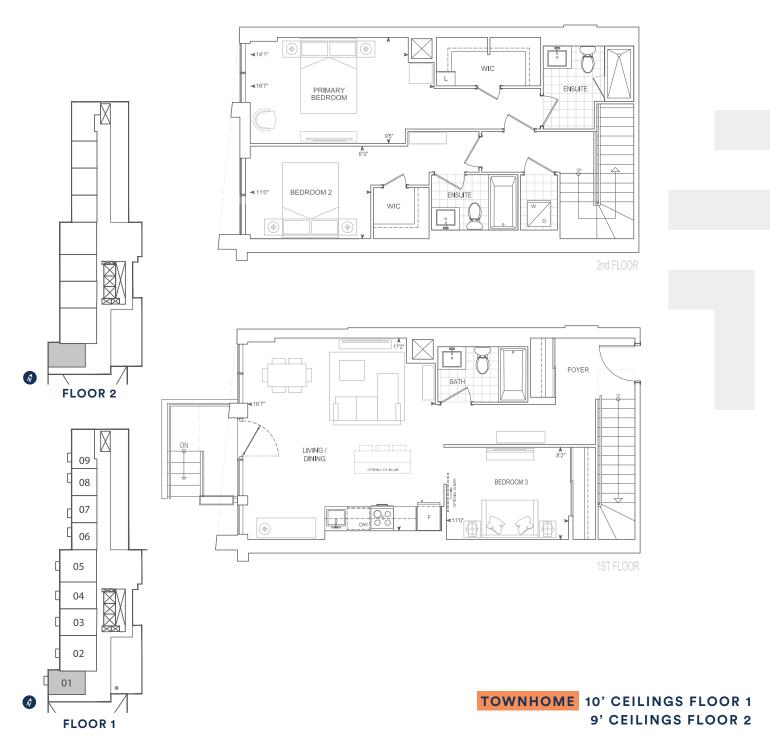

## TH1315 **2 BEDROOM**

### Exterior 23 sq.ft. Interior 1,315 sq.ft. Total 1,338 sq.ft.

TOWNHOME 10' CEILINGS FLOOR 1
9' CEILINGS FLOOR 2

Dimensions, specifications, layouts, location of materials and fixtures, tile floor patterns and architectural detailing (including window size and location and door size, location and swing) are approximate only and are subject to change or modifications, without notice. Actual usable floor space varies from stated floor area. Orientation of suite may be reverse and Purchaser agrees to accept same. Balconies, terraces and patios are exclusive use common elements shown for display purposes only and location and size are subject to change without notice. All illustrations are artist concept only. The provisions of Schedule "X" of this Agreement, including Section 6 and 38 apply to this Schedule. E. & O.E. May 2023

FLOOR 1