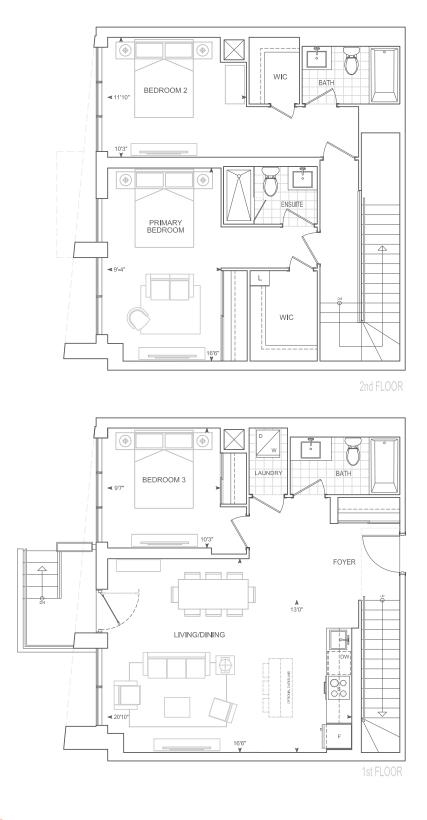

# TH1405

## TH1531 **3 BEDROOM**

TOWNHOME 10' CEILINGS FLOOR 1 9' CEILINGS FLOOR 2