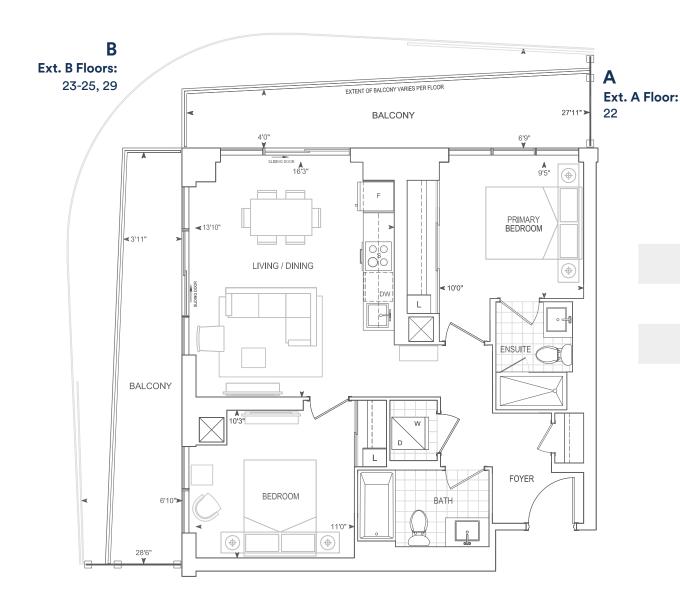

#### Ext. A Floors: 5-9, 15-18, 23-25, 29, 30

Ext. B Floors: 10-12, 14, 19-22, 26-28

9' CEILINGS FLOORS 5 - 10, 12, 14 - 21, 23 - 29

THOMPSON SERIES 10' CEILINGS FLOORS 11, 22, 30

### B614 1 BEDROOM + DEN

Exterior A 112 sq.ft. Interior 614 sq.ft. Total 726 sq.ft. Exterior B 130 sq.ft. Interior 614 sq.ft. Total 744 sq.ft.

Ext. A Floors: 10-12, 14, 19-22, 26-28 (<del>ф</del>) (0) (<del>ф</del>) **<** 10'0" **BEDROOM** L BATH BALCONY **▲** 10'6" LIVING DINING **FOYER** DW 21'6"