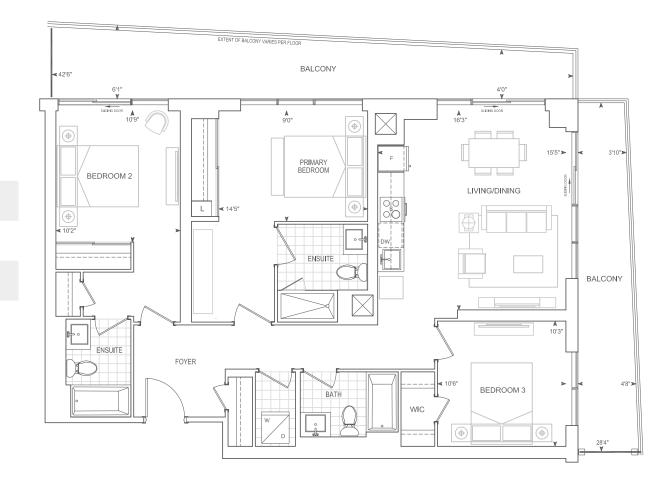

B **Ext. B Floors:** EXTENT OF BALCONY VARIES PER FLOOR 5-9, 15-18 **Ext. A Floors:** 27'11" BALCONY 10-12, 14, 19-21, 26-28 (0) PRIMARY **BEDROOM** LIVING / DINING 14'4' ENSUITE BALCONY FOYER BEDROOM BATH