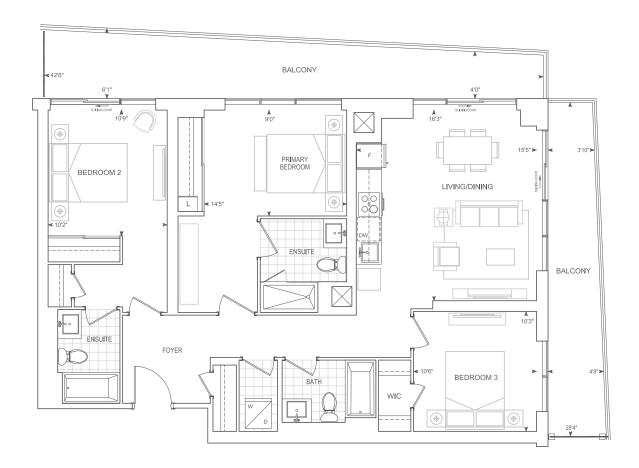

### D880 2 BEDROOM + DEN

Exterior A 248 sq.ft. Interior 880 sq.ft. Total 1,128 sq.ft. Exterior B 450 sq.ft. Interior 880 sq.ft. Total 1,330 sq.ft. Exterior C 489 sq.ft. Interior 880 sq.ft. Total 1,369 sq.ft.

FLOOR 5 Ext. C

B EXTENT OF BALCONY VARIES PER FLOOR **Ext. B Floors: Ext. A Floors:** 6-9, 15-18, 10-12, 14, 19-22, 23-25, 29, 30 BALCONY 26-28 (0) DEN BEDROOM LIVING / DINING BALCONY PRIMARY BEDROOM **≺**11'2" FOYER (0)