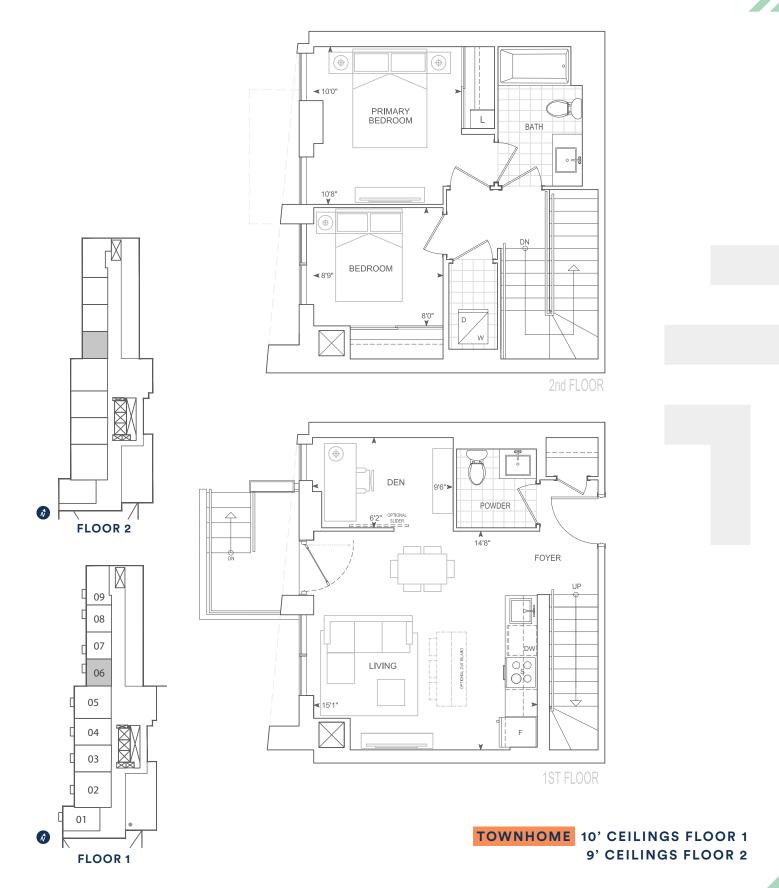

# TH1299

## TH1315 **2 BEDROOM**

### Exterior 23 sq.ft. Interior 1,315 sq.ft. Total 1,338 sq.ft.

TOWNHOME 10' CEILINGS FLOOR 1
9' CEILINGS FLOOR 2

Dimensions, specifications, layouts, location of materials and fixtures, tile floor patterns and architectural detailing (including window size and location and door size, location and swing) are approximate only and are subject to change or modifications, without notice. Actual usable floor space varies from stated floor area. Orientation of suite may be reverse and Purchaser agrees to accept same. Balconies, terraces and patios are exclusive use common elements shown for display purposes only and location and size are subject to change without notice. All illustrations are artist concept only. The provisions of Schedule "X" of this Agreement, including Section 6 and 38 apply to this Schedule. E. & O.E. May 2023