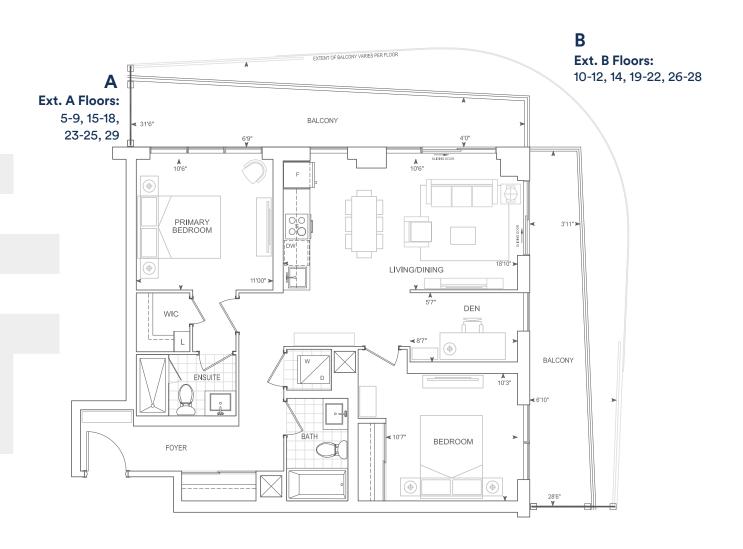

### B614 1 BEDROOM + DEN

Exterior A 112 sq.ft. Interior 614 sq.ft. Total 726 sq.ft. Exterior B 130 sq.ft. Interior 614 sq.ft. Total 744 sq.ft.

Ext. A Floors: 10-12, 14, 19-22, 26-28 (<del>ф</del>) (0) (<del>ф</del>) **<** 10'0" **BEDROOM** L BATH BALCONY **▲** 10'6" LIVING DINING **FOYER** DW 21'6"

Ext. B Floors: 5-9, 15-18, 23-25, 29, 30

9' CEILINGS FLOORS 5 - 10, 12, 14 - 21, 23 - 29

**THOMPSON SERIES 10' CEILINGS** FLOORS 11, 22, 30

В

FLOORS 5 - 12 & 14 - 29

FLOOR 30

Exterior A 110 sq.ft. Interior 637 sq.ft. Total 747 sq.ft. Exterior B 129 sq.ft. Interior 637 sq.ft. Total 766 sq.ft.