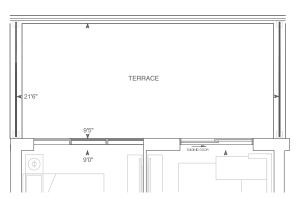

# Tower Suites

9' CEILINGS FLOORS 5 - 10, 12, 14 - 21, 23 - 29

THOMPSON SERIES 10' CEILINGS FLOORS 11, 22

FLOORS 5 - 12 & 14 - 29

Exterior 120 sq.ft. Interior 555 sq.ft. Total 675 sq.ft. Terrace 207 sq.ft. Interior 555 sq.ft. Total 762 sq.ft.