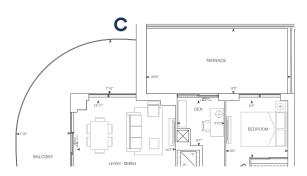

### D880 2 BEDROOM + DEN

Exterior A 248 sq.ft. Interior 880 sq.ft. Total 1,128 sq.ft. Exterior B 450 sq.ft. Interior 880 sq.ft. Total 1,330 sq.ft. Exterior C 489 sq.ft. Interior 880 sq.ft. Total 1,369 sq.ft.

FLOOR 5 Ext. C

B EXTENT OF BALCONY VARIES PER FLOOR **Ext. B Floors: Ext. A Floors:** 6-9, 15-18, 10-12, 14, 19-22, 23-25, 29, 30 BALCONY 26-28 (0) DEN BEDROOM LIVING / DINING BALCONY PRIMARY BEDROOM **≺**11'2" FOYER (0)