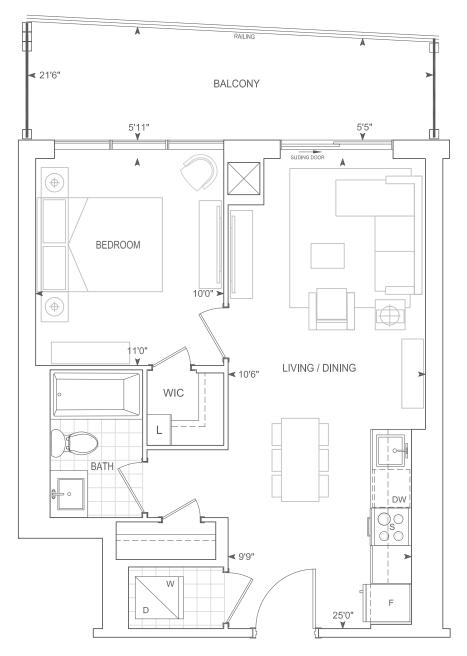

### A555 1BEDROOM

9' CEILINGS FLOORS 16 - 21, 23 - 27, 29

THOMPSON SERIES 10' CEILINGS FLOORS 22, 30

FLOORS 16 - 27 & 29

FLOOR 30

#### Ext. A Floors: 5-9, 15-18, 23-25, 29, 30

Ext. B Floors: 10-12, 14, 19-22, 26-28

9' CEILINGS FLOORS 5 - 10, 12, 14 - 21, 23 - 29

THOMPSON SERIES 10' CEILINGS FLOORS 11, 22, 30