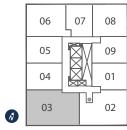

### TH919

### 2 BEDROOM + DEN

### Exterior 23 sq.ft. Interior 920 sq.ft. Total 943 sq.ft.

FLOOR 1