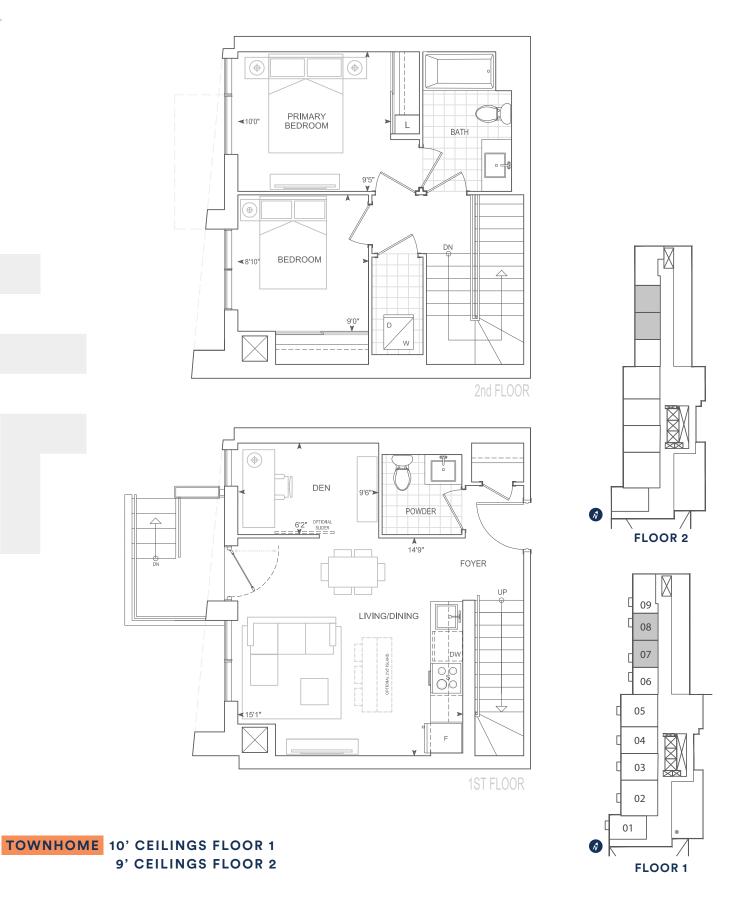

# TH1405

## TH1531 **3 BEDROOM**

TOWNHOME 10' CEILINGS FLOOR 1 9' CEILINGS FLOOR 2