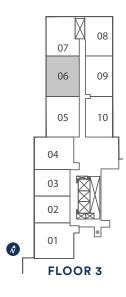

FLOOR 5

9' CEILINGS FLOORS 5 - 10, 12, 14-15

THOMPSON SERIES 10' CEILINGS FLOOR 11