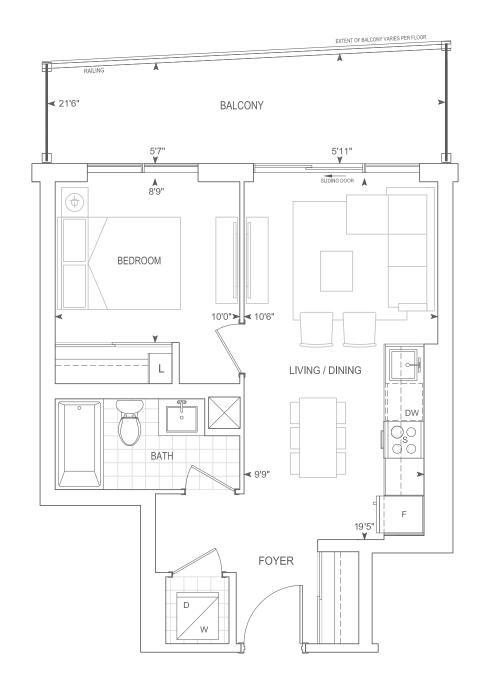

### A555 1BEDROOM

9' CEILINGS FLOORS 16 - 21, 23 - 27, 29

THOMPSON SERIES 10' CEILINGS FLOORS 22, 30

FLOORS 16 - 27 & 29

FLOOR 30