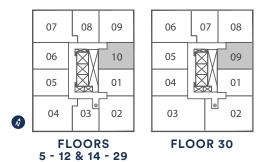

Ext. B Floors: 5-9, 15-18, 23-25, 29, 30

9' CEILINGS FLOORS 5 - 10, 12, 14 - 21, 23 - 29

**THOMPSON SERIES 10' CEILINGS** FLOORS 11, 22, 30

В

FLOORS 5 - 12 & 14 - 29

FLOOR 30

Exterior A 110 sq.ft. Interior 637 sq.ft. Total 747 sq.ft. Exterior B 129 sq.ft. Interior 637 sq.ft. Total 766 sq.ft.

FLOORS 5 - 12 & 14 - 29