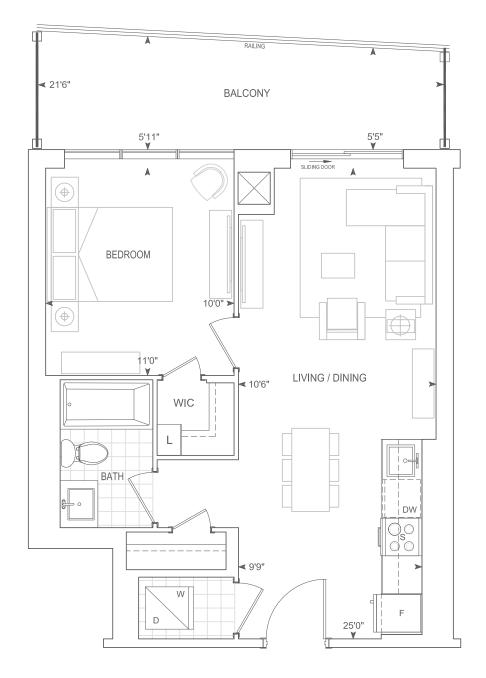

### A555 1BEDROOM

9' CEILINGS FLOORS 16 - 21, 23 - 27, 29

THOMPSON SERIES 10' CEILINGS FLOORS 22, 30

FLOORS 16 - 27 & 29

FLOOR 30