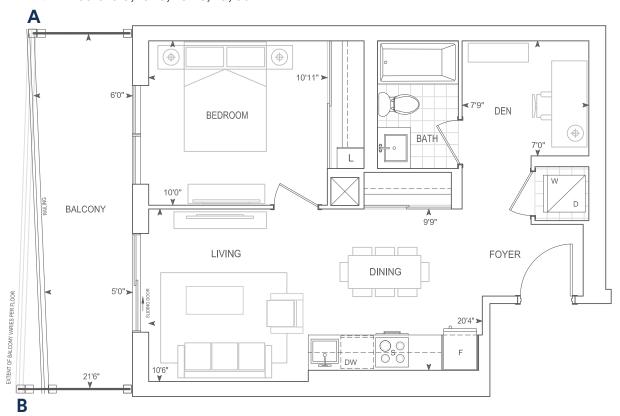

### B614 1 BEDROOM + DEN

Exterior A 112 sq.ft. Interior 614 sq.ft. Total 726 sq.ft. Exterior B 130 sq.ft. Interior 614 sq.ft. Total 744 sq.ft.

Ext. A Floors: 10-12, 14, 19-22, 26-28 (<del>ф</del>) (0) (<del>ф</del>) **<** 10'0" **BEDROOM** L BATH BALCONY **▲** 10'6" LIVING DINING **FOYER** DW 21'6"