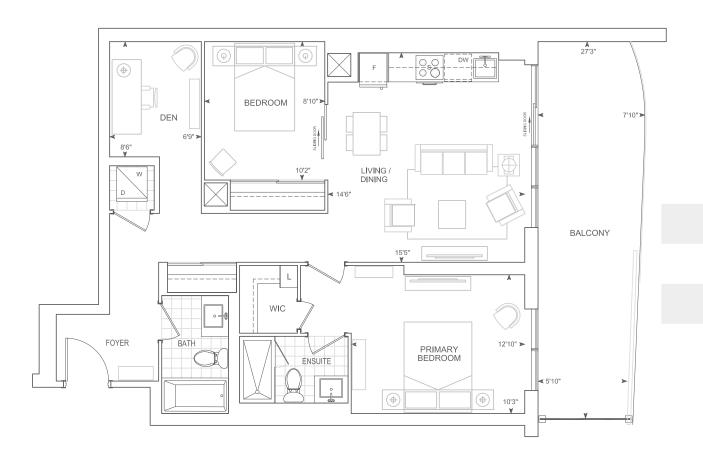

## D903 **2 BEDROOM** + **DEN**

9' CEILINGS FLOOR 3

### D956

#### 2 BEDROOM + DEN

9' CEILINGS FLOOR 3

## D957 2 BEDROOM + DEN

Exterior A 261 sq.ft. Interior 957 sq.ft. Total 1,218 sq.ft. Exterior B 459 sq.ft. Interior 957 sq.ft. Total 1,416 sq.ft.

9' CEILINGS FLOORS 5 - 10, 12, 14 - 21, 23 - 29

THOMPSON SERIES 10' CEILINGS FLOORS 11, 22

FLOORS 5 - 12 & 14 - 29