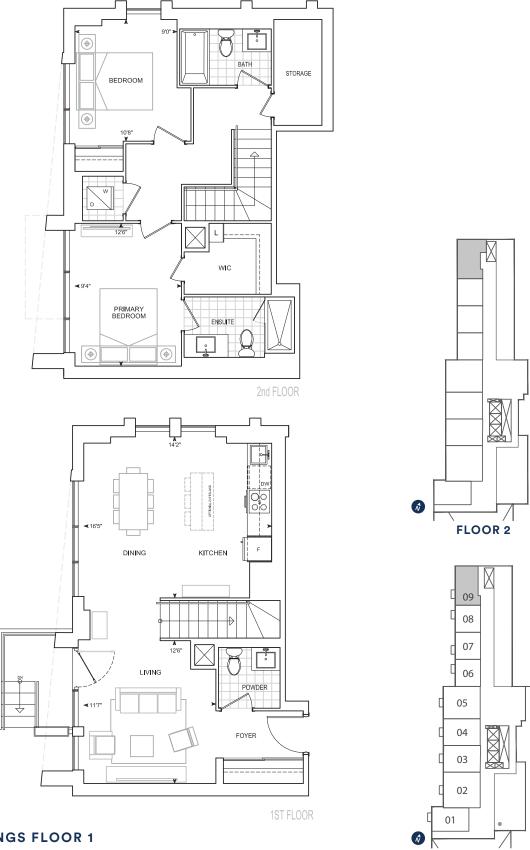

### TH919

### 2 BEDROOM + DEN

### Exterior 23 sq.ft. Interior 920 sq.ft. Total 943 sq.ft.

FLOOR 1