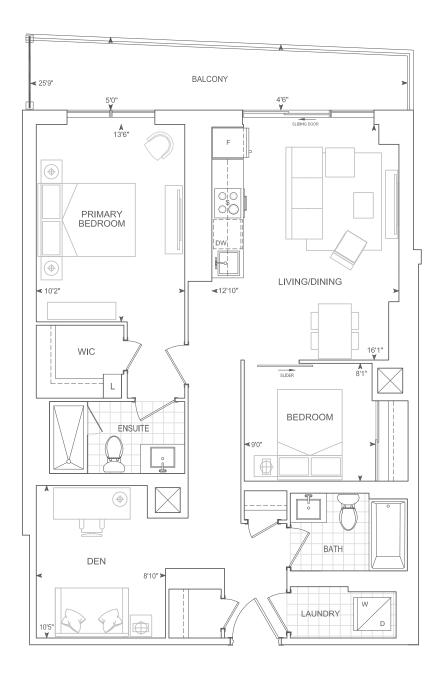

## D903 **2 BEDROOM** + **DEN**

9' CEILINGS FLOOR 3

### D956

#### 2 BEDROOM + DEN

9' CEILINGS FLOOR 3