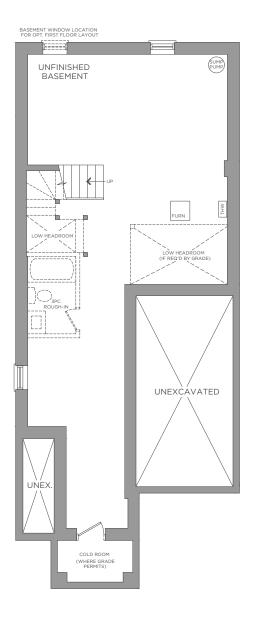

BASEMENT ELEVATION A, B & C

FIRST FLOOR ELEVATION A, B & C

OPT. FIRST FLOOR ELEVATION A, B & C

SECOND FLOOR ELEVATION A

SON GROUP Dimensions, materials, specifications, structural elements and floorplans are subject to change without notice. Actual usable floor space may vary from the stated floor area. Layout shown may be the reverse of the unit purchased. Exterior elevation and site plan are subject to approval by applicable authorities and the purchaser agrees to accept any change. The size and location of window, mullions, exterior doors, furnaces, HVAC Units, patios and/or balconies are subject to change and may vary depending on unit location within the project. All illustrations are artist's concept only. E. & O. E., January 2023

#### BASEMENT W/OPT. WALK-UP ELEVATION A, B, C & D

BASEMENT ELEVATION A, B, C & D