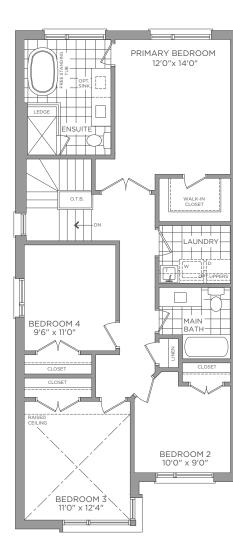

BASEMENT ELEVATION A, B & C

FIRST FLOOR ELEVATION A, B & C

OPT. FIRST FLOOR ELEVATION A, B & C

SECOND FLOOR ELEVATION A

SON GROUP Dimensions, materials, specifications, structural elements and floorplans are subject to change without notice. Actual usable floor space may vary from the stated floor area. Layout shown may be the reverse of the unit purchased. Exterior elevation and site plan are subject to approval by applicable authorities and the purchaser agrees to accept any change. The size and location of window, mullions, exterior doors, furnaces, HVAC Units, patios and/or balconies are subject to change and may vary depending on unit location within the project. All illustrations are artist's concept only. E. & O. E., January 2023

### SINGLE DETACHED BROOK VILLA

SECOND FLOOR ELEVATION B