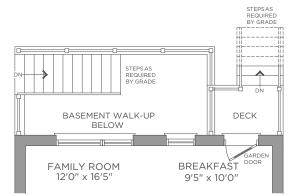

## SINGLE DETACHED **GLEN VILLA II**

SECOND FLOOR ELEVATION C

OPT. SECOND FLOOR

FIRST FLOOR WITH DECK