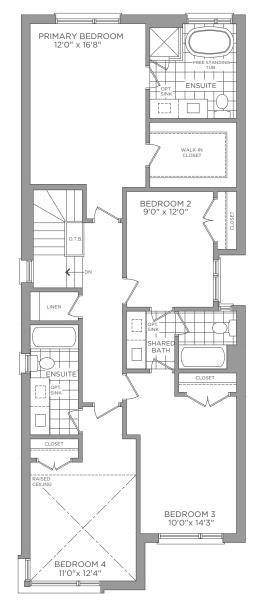

ements and floorplans are subject to change without notice. Actual usable floor space may vary from the stated floor area. Layout shown may be the reverse of the unit purchased. Exterior elevation and site plan are subject to approval by applicable authorities and the purchaser agrees to accept any change. The size and location of window, mullions, exterior doors, furnaces, HVAC Units, patios and/or balconies are subject to change and may vary depending on unit location within the project. All illustrations are artist's concept only. E. & O. E., January 2023



### SINGLE DETACHED BROOK VILLA





SECOND FLOOR ELEVATION B





#### BASEMENT W/OPT. WALK-UP ELEVATION A, B, C & D



BASEMENT ELEVATION A, B, C & D



#### FIRST FLOOR W/OPT. WALK-UP ELEVATION A, B, C & D





OPT. FIRST FLOOR



SECOND FLOOR ELEVATION A, B & D

FIRST FLOOR ELEVATION A, B, C & D



Dimensions, materials, specifications, structural elements and floorplans are subject to change without notice. Actual usable floor space may vary from the stated floor area. Layout shown may be the reverse of the unit purchased. Exterior elevation and site plan are subject to approval by applicable authorities and the purchaser agrees to accept any change. The size and location of window, mullions, exterior doors, furnaces, HVAC Units, patios and/or balconies are subject to change and may vary depending on unit location within the project. All illustrations are artist's concept only. E. & O. E., March 2023



# SINGLE DETACHED





OPT. SECOND FLOOR









BASEMENT ELEVATION A, B, C & D FIRST FLOOR ELEVATION A, B, C