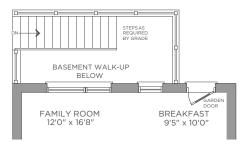

#### BASEMENT W/OPT. WALK-UP ELEVATION A, B, C & D

BASEMENT ELEVATION A, B, C & D