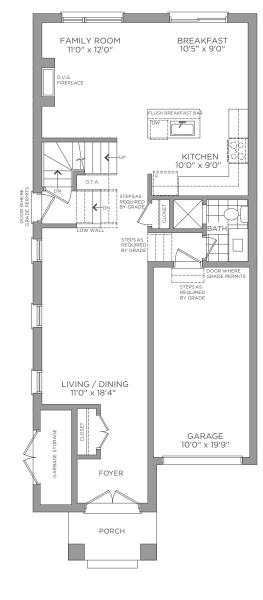

#### FIRST FLOOR W/OPT. WALK-UP ELEVATION A, B, C & D

OPT. FIRST FLOOR

SECOND FLOOR ELEVATION A, B & D

FIRST FLOOR ELEVATION A, B, C & D

Dimensions, materials, specifications, structural elements and floorplans are subject to change without notice. Actual usable floor space may vary from the stated floor area. Layout shown may be the reverse of the unit purchased. Exterior elevation and site plan are subject to approval by applicable authorities and the purchaser agrees to accept any change. The size and location of window, mullions, exterior doors, furnaces, HVAC Units, patios and/or balconies are subject to change and may vary depending on unit location within the project. All illustrations are artist's concept only. E. & O. E., March 2023

# SINGLE DETACHED

OPT. SECOND FLOOR

BASEMENT ELEVATION A, B, C & D FIRST FLOOR ELEVATION A, B, C & D

Dimensions, materials, specifications, structural elements and floorplans are subject to change without notice. Actual usable floor space may vary from the stated floor area. Layout shown may be the reverse of the unit purchased. Exterior elevation and site plan are subject to approval by applicable authorities and the purchaser agrees to accept any change. The size and location of window, mullions, exterior doors, furnaces, HVAC Units, patios and/or balconies are subject to change and may vary depending on unit location within the project. All illustrations are artist's concept only. E. & O. E., March 2023