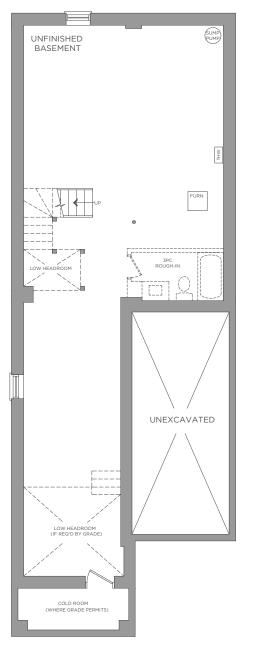

#### BASEMENT W/OPT. WALK-UP ELEVATION A, B, C & D

BASEMENT ELEVATION A, B, C & D