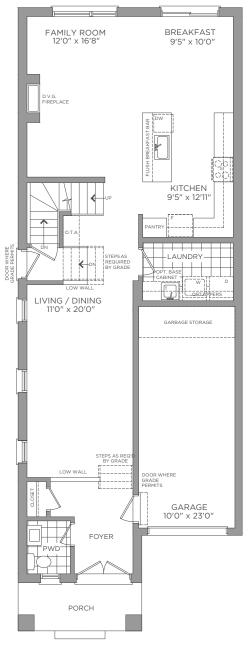

#### FIRST FLOOR W/OPT. WALK-UP ELEVATION A, B, C & D

OPT. FIRST FLOOR

SECOND FLOOR ELEVATION A, B & D

FIRST FLOOR ELEVATION A, B, C & D

Dimensions, materials, specifications, structural elements and floorplans are subject to change without notice. Actual usable floor space may vary from the stated floor area. Layout shown may be the reverse of the unit purchased. Exterior elevation and site plan are subject to approval by applicable authorities and the purchaser agrees to accept any change. The size and location of window, mullions, exterior doors, furnaces, HVAC Units, patios and/or balconies are subject to change and may vary depending on unit location within the project. All illustrations are artist's concept only. E. & O. E., March 2023