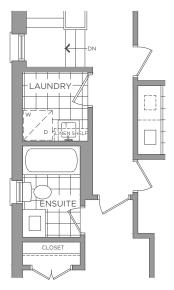

#### BASEMENT W/OPT. WALK-UP ELEVATION A, B, C & D

BASEMENT ELEVATION A, B, C & D