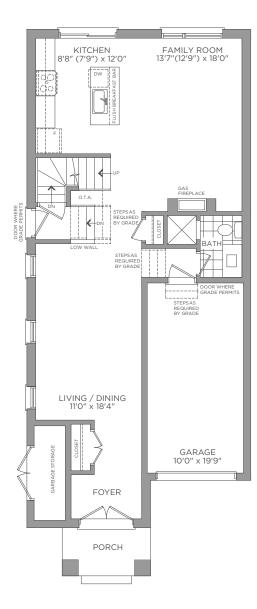

BASEMENT ELEVATION A, B & C

FIRST FLOOR ELEVATION A, B & C

OPT. FIRST FLOOR ELEVATION A, B & C

SECOND FLOOR ELEVATION A

SON GROUP Dimensions, materials, specifications, structural elements and floorplans are subject to change without notice. Actual usable floor space may vary from the stated floor area. Layout shown may be the reverse of the unit purchased. Exterior elevation and site plan are subject to approval by applicable authorities and the purchaser agrees to accept any change. The size and location of window, mullions, exterior doors, furnaces, HVAC Units, patios and/or balconies are subject to change and may vary depending on unit location within the project. All illustrations are artist's concept only. E. & O. E., January 2023

#### FIRST FLOOR W/OPT. WALK-UP ELEVATION A, B, C & D

OPT. FIRST FLOOR

SECOND FLOOR ELEVATION A, B & D

FIRST FLOOR ELEVATION A, B, C & D

Dimensions, materials, specifications, structural elements and floorplans are subject to change without notice. Actual usable floor space may vary from the stated floor area. Layout shown may be the reverse of the unit purchased. Exterior elevation and site plan are subject to approval by applicable authorities and the purchaser agrees to accept any change. The size and location of window, mullions, exterior doors, furnaces, HVAC Units, patios and/or balconies are subject to change and may vary depending on unit location within the project. All illustrations are artist's concept only. E. & O. E., March 2023