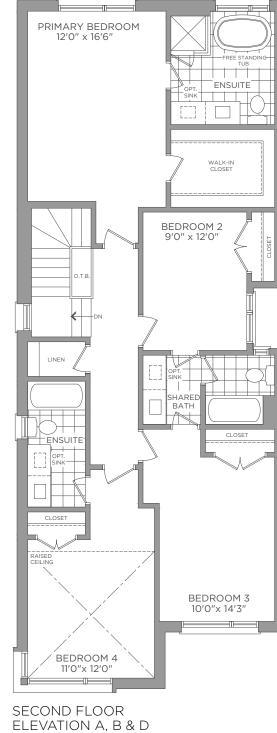

#### FIRST FLOOR W/OPT. WALK-UP ELEVATION A, B, C & D

OPT. FIRST FLOOR

SECOND FLOOR ELEVATION A, B & D

FIRST FLOOR ELEVATION A, B, C & D

Dimensions, materials, specifications, structural elements and floorplans are subject to change without notice. Actual usable floor space may vary from the stated floor area. Layout shown may be the reverse of the unit purchased. Exterior elevation and site plan are subject to approval by applicable authorities and the purchaser agrees to accept any change. The size and location of window, mullions, exterior doors, furnaces, HVAC Units, patios and/or balconies are subject to change and may vary depending on unit location within the project. All illustrations are artist's concept only. E. & O. E., March 2023