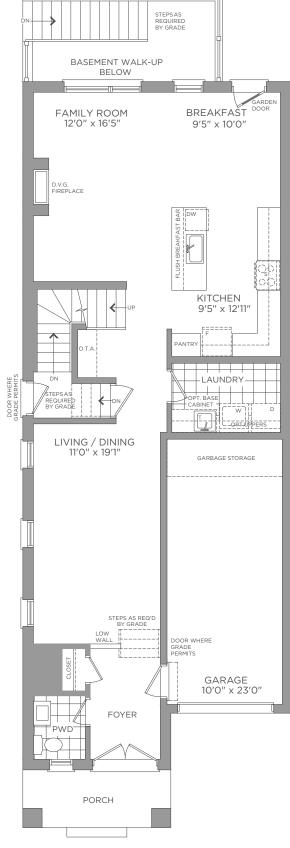

#### FIRST FLOOR W/OPT. WALK-UP ELEVATION A, B, C & D

OPT. FIRST FLOOR

SECOND FLOOR ELEVATION A, B & D

FIRST FLOOR ELEVATION A, B, C & D

Dimensions, materials, specifications, structural elements and floorplans are subject to change without notice. Actual usable floor space may vary from the stated floor area. Layout shown may be the reverse of the unit purchased. Exterior elevation and site plan are subject to approval by applicable authorities and the purchaser agrees to accept any change. The size and location of window, mullions, exterior doors, furnaces, HVAC Units, patios and/or balconies are subject to change and may vary depending on unit location within the project. All illustrations are artist's concept only. E. & O. E., March 2023