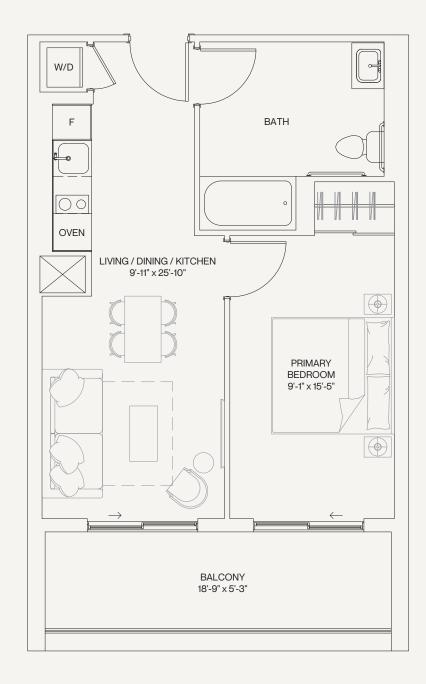

### Mist

#### 1 BEDROOM

INTERIOR: 540 SQ.FT. EXTERIOR: 125 SQ.FT. TOTAL: 665 SQ.FT.