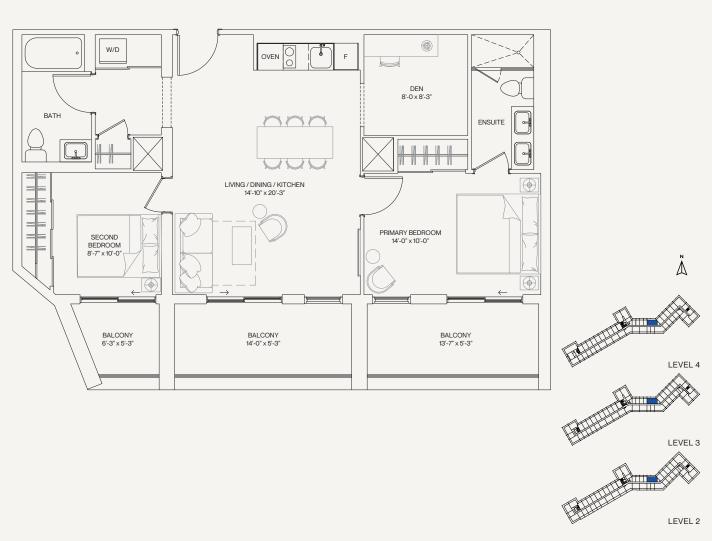

### Frost

1BEDROOM + DEN

INTERIOR: 555 SQ.FT. EXTERIOR: 125 SQ.FT. TOTAL: 680 SQ.FT.