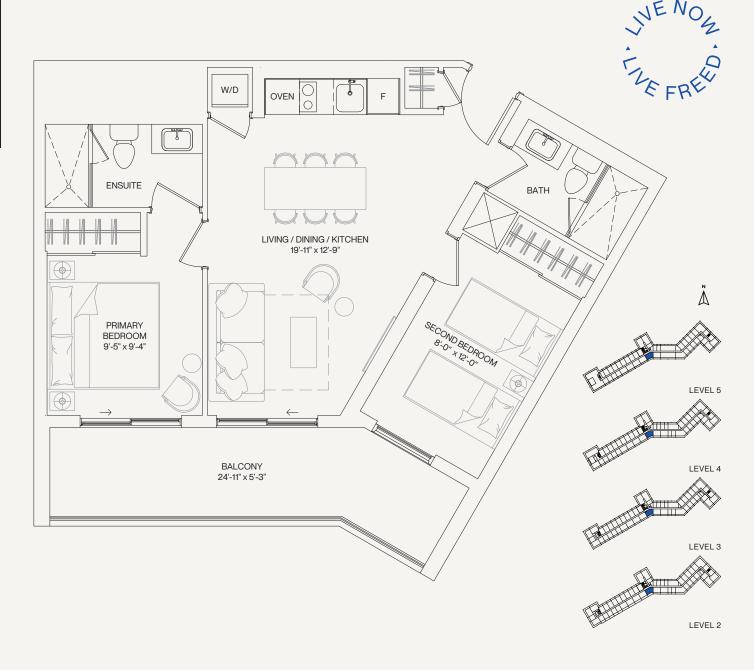

### Frost

1BEDROOM + DEN

INTERIOR: 555 SQ.FT. EXTERIOR: 125 SQ.FT. TOTAL: 680 SQ.FT.











## Alpine

### 2 BEDROOM

INTERIOR: 672 SQ.FT. EXTERIOR: 174 SQ.FT. TOTAL: 846 SQ.FT.











## Cedar

### 2 BEDROOM

INTERIOR: 677 SQ.FT. EXTERIOR: 189 SQ.FT. TOTAL: 866 SQ.FT.











# WE NOW

## Fir

### 2 BEDROOM

INTERIOR: 720 SQ.FT. EXTERIOR: 375 SQ.FT. TOTAL: 1,095 SQ.FT.









# INE NO Z

## Oak

### 2 BEDROOM

INTERIOR: 746 SQ.FT. EXTERIOR: 336 SQ.FT. TOTAL: 1,082 SQ.FT.









# INE NO Z

### Pine

### 2 BEDROOM

INTERIOR: 727 SQ.FT. EXTERIOR: 362 SQ.FT. TOTAL: 1,089 SQ.FT.







# WE NOW

LEVEL 2

## Maple

2 BEDROOM

INTERIOR: 750 SQ.FT. EXTERIOR: 374 SQ.FT. TOTAL: 1,124 SQ.FT.







# Ivy 2 BEDROOM

INTERIOR: 703 SQ.FT. EXTERIOR: 195 SQ.FT. TOTAL: 898 SQ.FT.







### Ash

### 2 BEDROOM

INTERIOR: 765 SQ.FT. EXTERIOR: 336 SQ.FT. TOTAL: 1,101 SQ.FT.









### Haze

2 BEDROOM + DEN (BF)

INTERIOR: 930 SQ.FT. EXTERIOR: 203 SQ.FT. TOTAL: 1.133 SQ.FT.







# Cypress 2 BEDROOM + DEN (BF)

INTERIOR: 1,108 SQ.FT. EXTERIOR: 467 SQ.FT. TOTAL: 1.575 SQ.FT.





Actual usable floor space may vary from any stated floor area. Balcony and/or terrace and/or patio location(s), entry, dimensions, and areas and materials are approximate only and are subject to change without notice. A step(s) are shown for display purposes only and are subject to change without notice. A step(s) up to the balcony/terrace/patio may be required at the Vendor's discretion. Balcony/terrace/patio sizes are not included in the net floor area. Size and position of the bathroom van