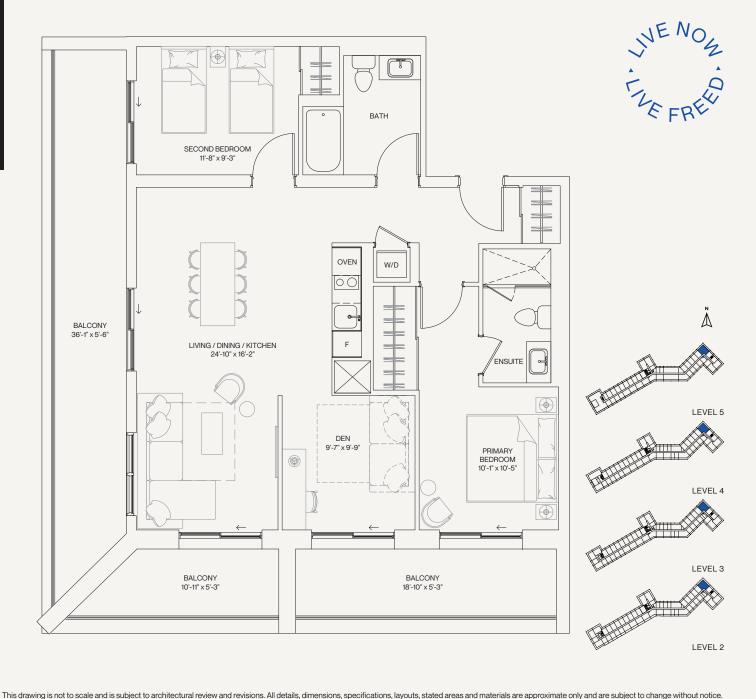

### Haze

2 BEDROOM + DEN (BF)

INTERIOR: 930 SQ.FT. EXTERIOR: 203 SQ.FT. TOTAL: 1.133 SQ.FT.