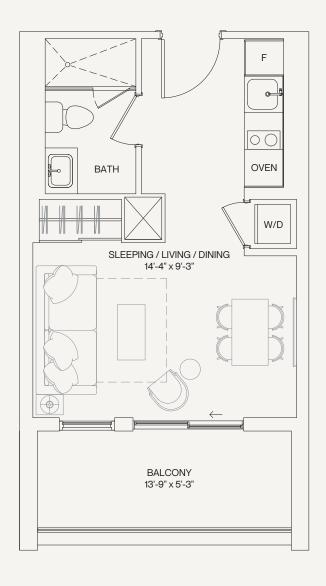

### Mist

#### 1 BEDROOM

INTERIOR: 540 SQ.FT. EXTERIOR: 125 SQ.FT. TOTAL: 665 SQ.FT.