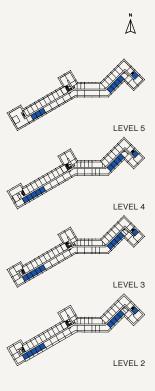

#### 1 BEDROOM

INTERIOR: 457 SQ.FT. EXTERIOR: 125 SQ.FT. TOTAL: 582 SQ.FT.

### Mist

#### 1 BEDROOM

INTERIOR: 540 SQ.FT. EXTERIOR: 125 SQ.FT. TOTAL: 665 SQ.FT.