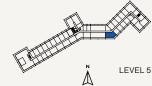

## Twilight

**3 BEDROOM** 

INTERIOR: 1,270 SQ.FT. EXTERIOR: 619 SQ.FT. TOTAL: 1,889 SQ.FT.