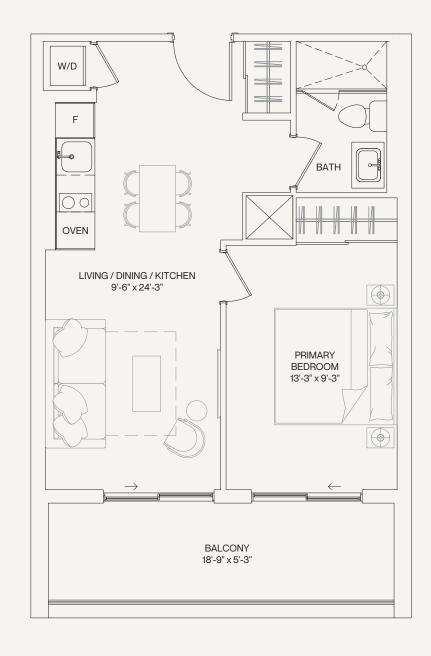

### Mist

#### 1 BEDROOM

INTERIOR: 540 SQ.FT. EXTERIOR: 125 SQ.FT. TOTAL: 665 SQ.FT.