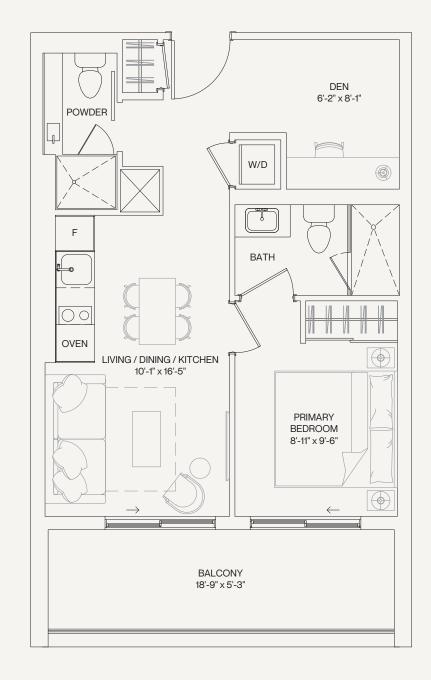

### Frost

1BEDROOM + DEN

INTERIOR: 555 SQ.FT. EXTERIOR: 125 SQ.FT. TOTAL: 680 SQ.FT.