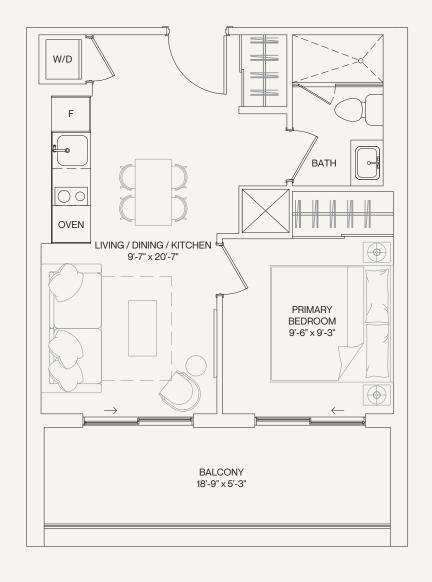

#### 1 BEDROOM

INTERIOR: 457 SQ.FT. EXTERIOR: 125 SQ.FT. TOTAL: 582 SQ.FT.

### Mist

#### 1 BEDROOM

INTERIOR: 540 SQ.FT. EXTERIOR: 125 SQ.FT. TOTAL: 665 SQ.FT.