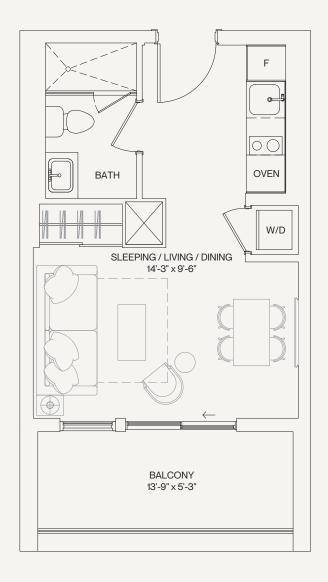

### Glacier

#### 1 BEDROOM

INTERIOR: 457 SQ.FT. EXTERIOR: 125 SQ.FT. TOTAL: 582 SQ.FT.