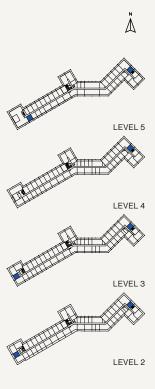

#### 1 BEDROOM

INTERIOR: 457 SQ.FT. EXTERIOR: 125 SQ.FT. TOTAL: 582 SQ.FT.

### Mist

#### 1 BEDROOM

INTERIOR: 540 SQ.FT. EXTERIOR: 125 SQ.FT. TOTAL: 665 SQ.FT.