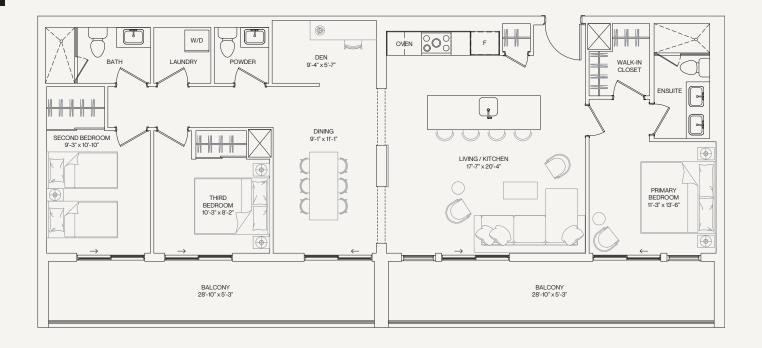

### Auburn

3 BEDROOM + DEN

INTERIOR: 1,335 SQ.FT. EXTERIOR: 335 SQ.FT. TOTAL: 1,670 SQ.FT.