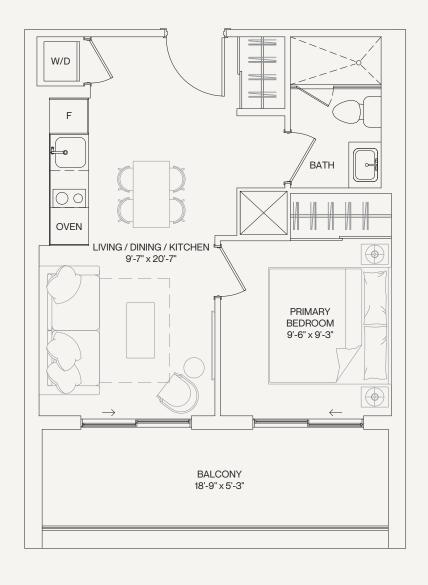

#### 1 BEDROOM

INTERIOR: 457 SQ.FT. EXTERIOR: 125 SQ.FT. TOTAL: 582 SQ.FT.

### Mist

#### 1 BEDROOM

INTERIOR: 540 SQ.FT. EXTERIOR: 125 SQ.FT. TOTAL: 665 SQ.FT.