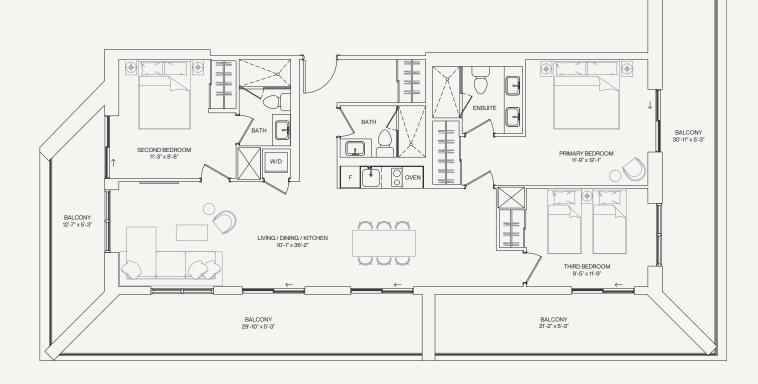

### Auburn

3 BEDROOM + DEN

INTERIOR: 1,335 SQ.FT. EXTERIOR: 335 SQ.FT. TOTAL: 1,670 SQ.FT.