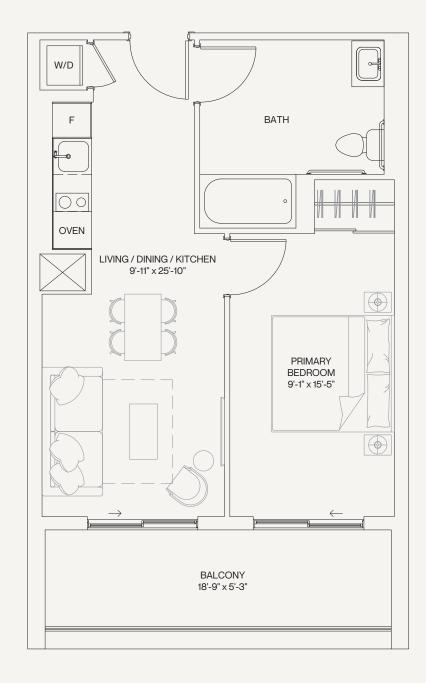

# Spruce 1BEDROOM (BF)

INTERIOR: 555 SQ.FT. EXTERIOR: 125 SQ.FT. TOTAL: 680 SQ.FT.