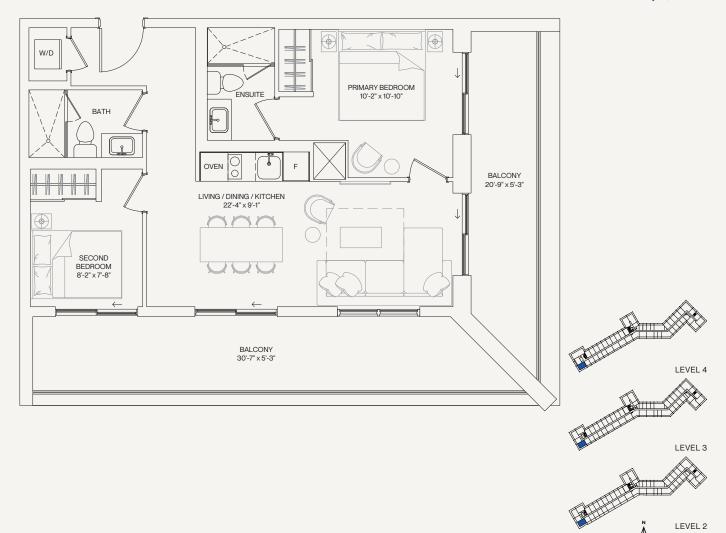

### Mist

#### 1 BEDROOM

INTERIOR: 540 SQ.FT. EXTERIOR: 125 SQ.FT. TOTAL: 665 SQ.FT.