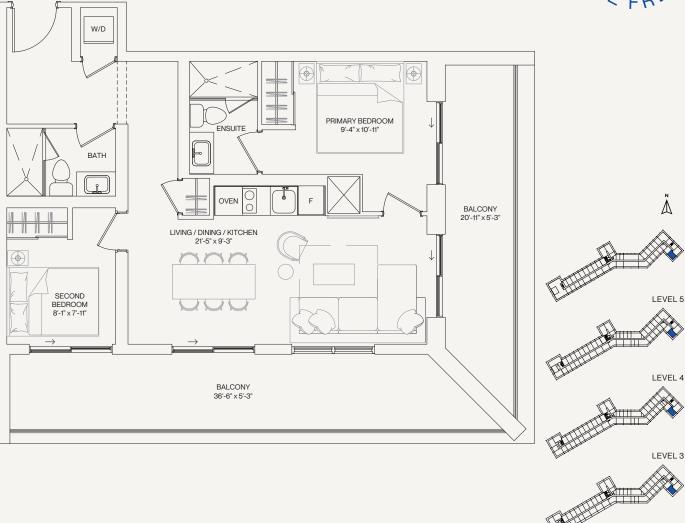

## Noir

### 1BEDROOM (BF)

INTERIOR: 562 SQ.FT. EXTERIOR: 125 SQ.FT. TOTAL: 687 SQ.FT.