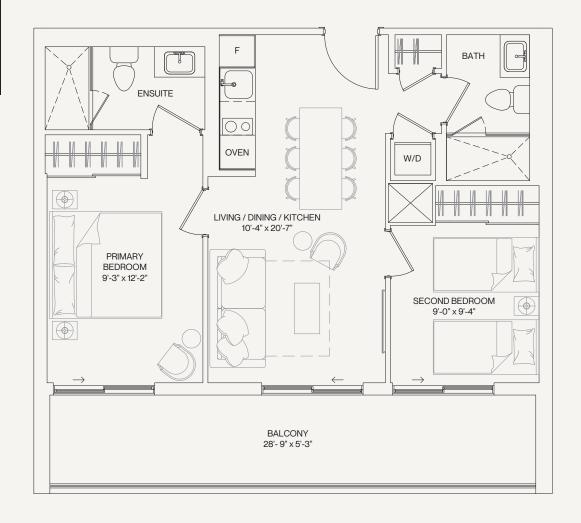

T. TOTAL: 442 SQ.FT.











### Birch

### 1BEDROOM

INTERIOR: 449 SQ.FT. EXTERIOR: 125 SQ.FT. TOTAL: 574 SQ.FT.











### Glacier

#### 1 BEDROOM

INTERIOR: 457 SQ.FT. EXTERIOR: 125 SQ.FT. TOTAL: 582 SQ.FT.











### Mist

#### 1 BEDROOM

INTERIOR: 540 SQ.FT. EXTERIOR: 125 SQ.FT. TOTAL: 665 SQ.FT.











# Spruce 1BEDROOM (BF)

INTERIOR: 555 SQ.FT. EXTERIOR: 125 SQ.FT. TOTAL: 680 SQ.FT.











## Noir

### 1BEDROOM (BF)

INTERIOR: 562 SQ.FT. EXTERIOR: 125 SQ.FT. TOTAL: 687 SQ.FT.











### Frost

1BEDROOM + DEN

INTERIOR: 555 SQ.FT. EXTERIOR: 125 SQ.FT. TOTAL: 680 SQ.FT.











## Alpine

### 2 BEDROOM

INTERIOR: 672 SQ.FT. EXTERIOR: 174 SQ.FT. TOTAL: 846 SQ.FT.











## Cedar

### 2 BEDROOM

INTERIOR: 677 SQ.FT. EXTERIOR: 189 SQ.FT. TOTAL: 866 SQ.FT.











# WE NOW

## Fir

### 2 BEDROOM

INTERIOR: 720 SQ.FT. EXTERIOR: 375 SQ.FT. TOTAL: 1,095 SQ.FT.









# INE NO Z

## Oak

### 2 BEDROOM

INTERIOR: 746 SQ.FT. EXTERIOR: 336 SQ.FT. TOTAL: 1,082 SQ.FT.









# INE NO Z

### Pine

### 2 BEDROOM

INTERIOR: 727 SQ.FT. EXTERIOR: 362 SQ.FT. TOTAL: 1,089 SQ.FT.







# WE NOW

LEVEL 2

## Maple

2 BEDROOM

INTERIOR: 750 SQ.FT. EXTERIOR: 374 SQ.FT. TOTAL: 1,124 SQ.FT.







# Ivy 2 BEDROOM

INTERIOR: 703 SQ.FT. EXTERIOR: 195 SQ.FT. TOTAL: 898 SQ.FT.







### Ash

### 2 BEDROOM

INTERIOR: 765 SQ.FT. EXTERIOR: 336 SQ.FT. TOTAL: 1,101 SQ.FT.









### Haze

2 BEDROOM + DEN (BF)

INTERIOR: 930 SQ.FT. EXTERIOR: 203 SQ.FT. TOTAL: 1.133 SQ.FT.







# Cypress 2 BEDROOM + DEN (BF)

INTERIOR: 1,108 SQ.FT. EXTERIOR: 467 SQ.FT. TOTAL: 1.