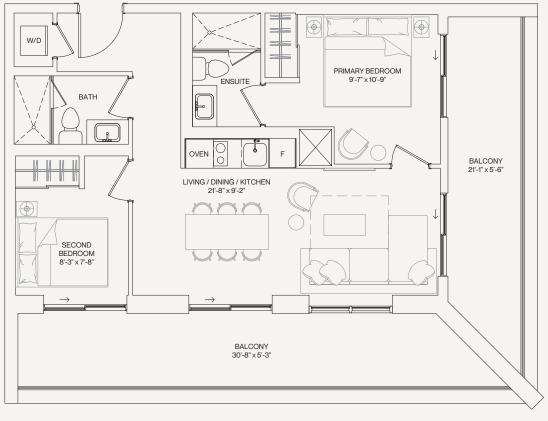

## Maple

2 BEDROOM

INTERIOR: 750 SQ.FT. EXTERIOR: 374 SQ.FT. TOTAL: 1,124 SQ.FT.