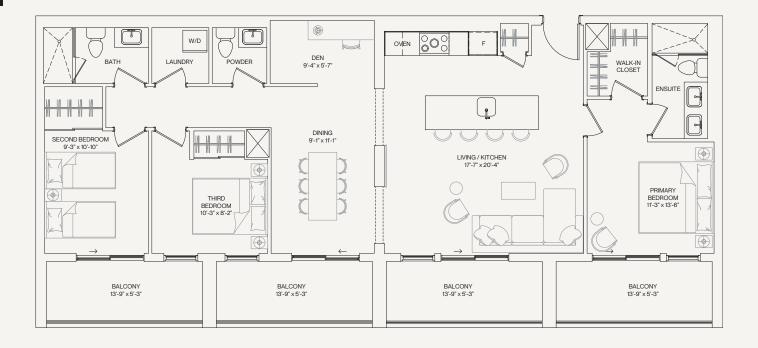

### Auburn

3 BEDROOM + DEN

INTERIOR: 1,335 SQ.FT. EXTERIOR: 335 SQ.FT. TOTAL: 1,670 SQ.FT.