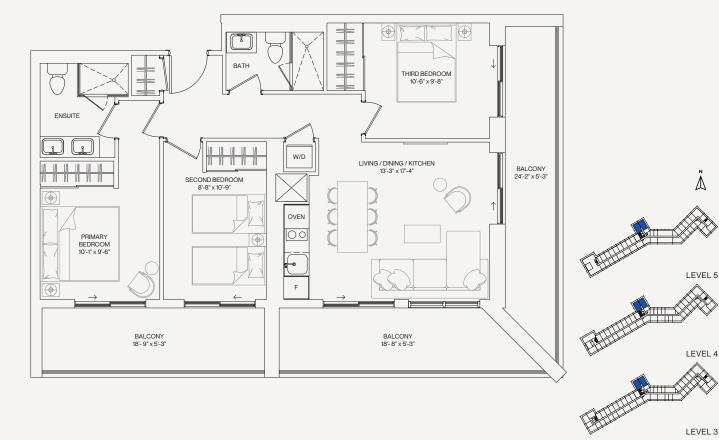

## Moonlight

3 BEDROOM

INTERIOR: 930 SQ.FT. EXTERIOR: 292 SQ.FT. TOTAL: 1,222 SQ.FT.