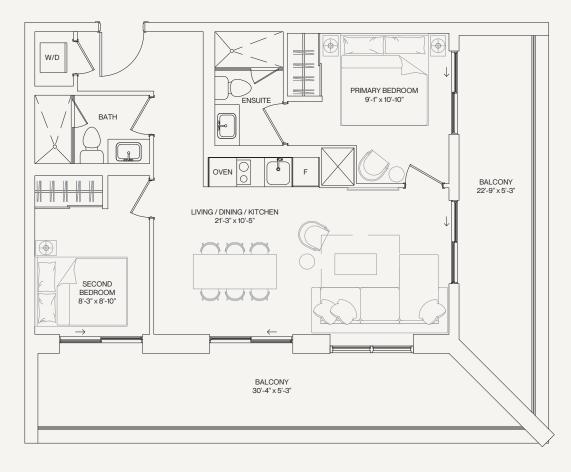

.FT.











### Mist

#### 1 BEDROOM

INTERIOR: 540 SQ.FT. EXTERIOR: 125 SQ.FT. TOTAL: 665 SQ.FT.











# Spruce 1BEDROOM (BF)

INTERIOR: 555 SQ.FT. EXTERIOR: 125 SQ.FT. TOTAL: 680 SQ.FT.











## Noir

### 1BEDROOM (BF)

INTERIOR: 562 SQ.FT. EXTERIOR: 125 SQ.FT. TOTAL: 687 SQ.FT.











### Frost

1BEDROOM + DEN

INTERIOR: 555 SQ.FT. EXTERIOR: 125 SQ.FT. TOTAL: 680 SQ.FT.











## Alpine

### 2 BEDROOM

INTERIOR: 672 SQ.FT. EXTERIOR: 174 SQ.FT. TOTAL: 846 SQ.FT.











## Cedar

### 2 BEDROOM

INTERIOR: 677 SQ.FT. EXTERIOR: 189 SQ.FT. TOTAL: 866 SQ.FT.











# WE NOW

## Fir

### 2 BEDROOM

INTERIOR: 720 SQ.FT. EXTERIOR: 375 SQ.FT. TOTAL: 1,095 SQ.FT.









# INE NO Z

## Oak

### 2 BEDROOM

INTERIOR: 746 SQ.FT. EXTERIOR: 336 SQ.FT. TOTAL: 1,082 SQ.FT.









# INE NO Z

### Pine

### 2 BEDROOM

INTERIOR: 727 SQ.FT. EXTERIOR: 362 SQ.FT. TOTAL: 1,089 SQ.FT.







# WE NOW

LEVEL 2

## Maple

2 BEDROOM

INTERIOR: 750 SQ.FT. EXTERIOR: 374 SQ.FT. TOTAL: 1,124 SQ.FT.







# Ivy 2 BEDROOM

INTERIOR: 703 SQ.FT. EXTERIOR: 195 SQ.FT. TOTAL: 898 SQ.FT.







### Ash

### 2 BEDROOM

INTERIOR: 765 SQ.FT. EXTERIOR: 336 SQ.FT. TOTAL: 1,101 SQ.FT.









### Haze

2 BEDROOM + DEN (BF)

INTERIOR: 930 SQ.FT. EXTERIOR: 203 SQ.FT. TOTAL: 1.133 SQ.FT.







# Cypress 2 BEDROOM + DEN (BF)

INTERIOR: 1,108 SQ.FT. EXTERIOR: 467 SQ.FT. TOTAL: 1.575 SQ.FT.





Actual usable floor space may vary from any stated floor area. Balcony and/or terrace and/or patio location(s), entry, dimensions, and areas and materials are approximate only and are subject to c