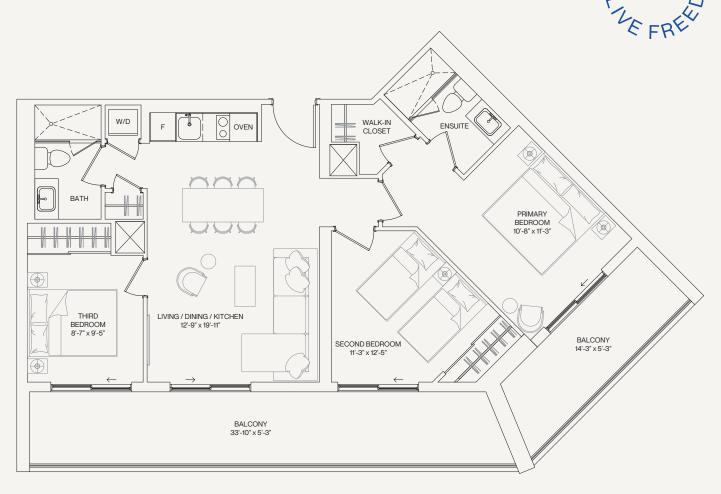

## Twilight

**3 BEDROOM** 

INTERIOR: 1,270 SQ.FT. EXTERIOR: 619 SQ.FT. TOTAL: 1,889 SQ.FT.