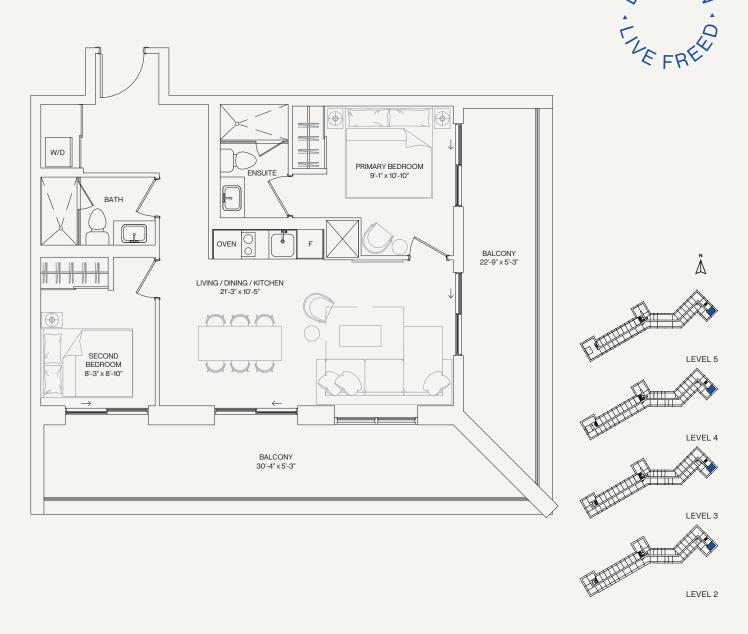

### Ash

### 2 BEDROOM

INTERIOR: 765 SQ.FT. EXTERIOR: 336 SQ.FT. TOTAL: 1,101 SQ.FT.