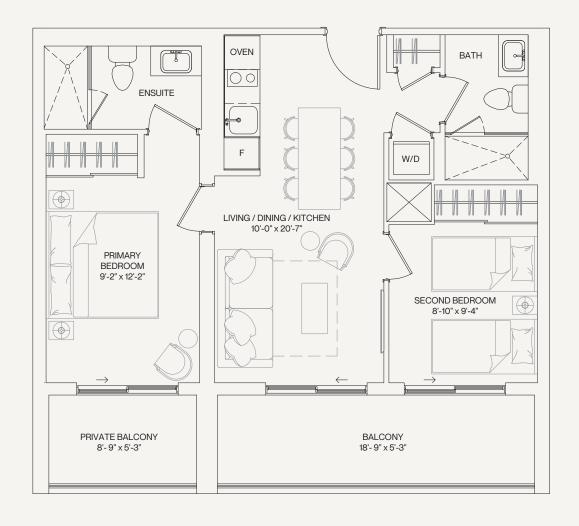

## Maple

2 BEDROOM

INTERIOR: 750 SQ.FT. EXTERIOR: 374 SQ.FT. TOTAL: 1,124 SQ.FT.